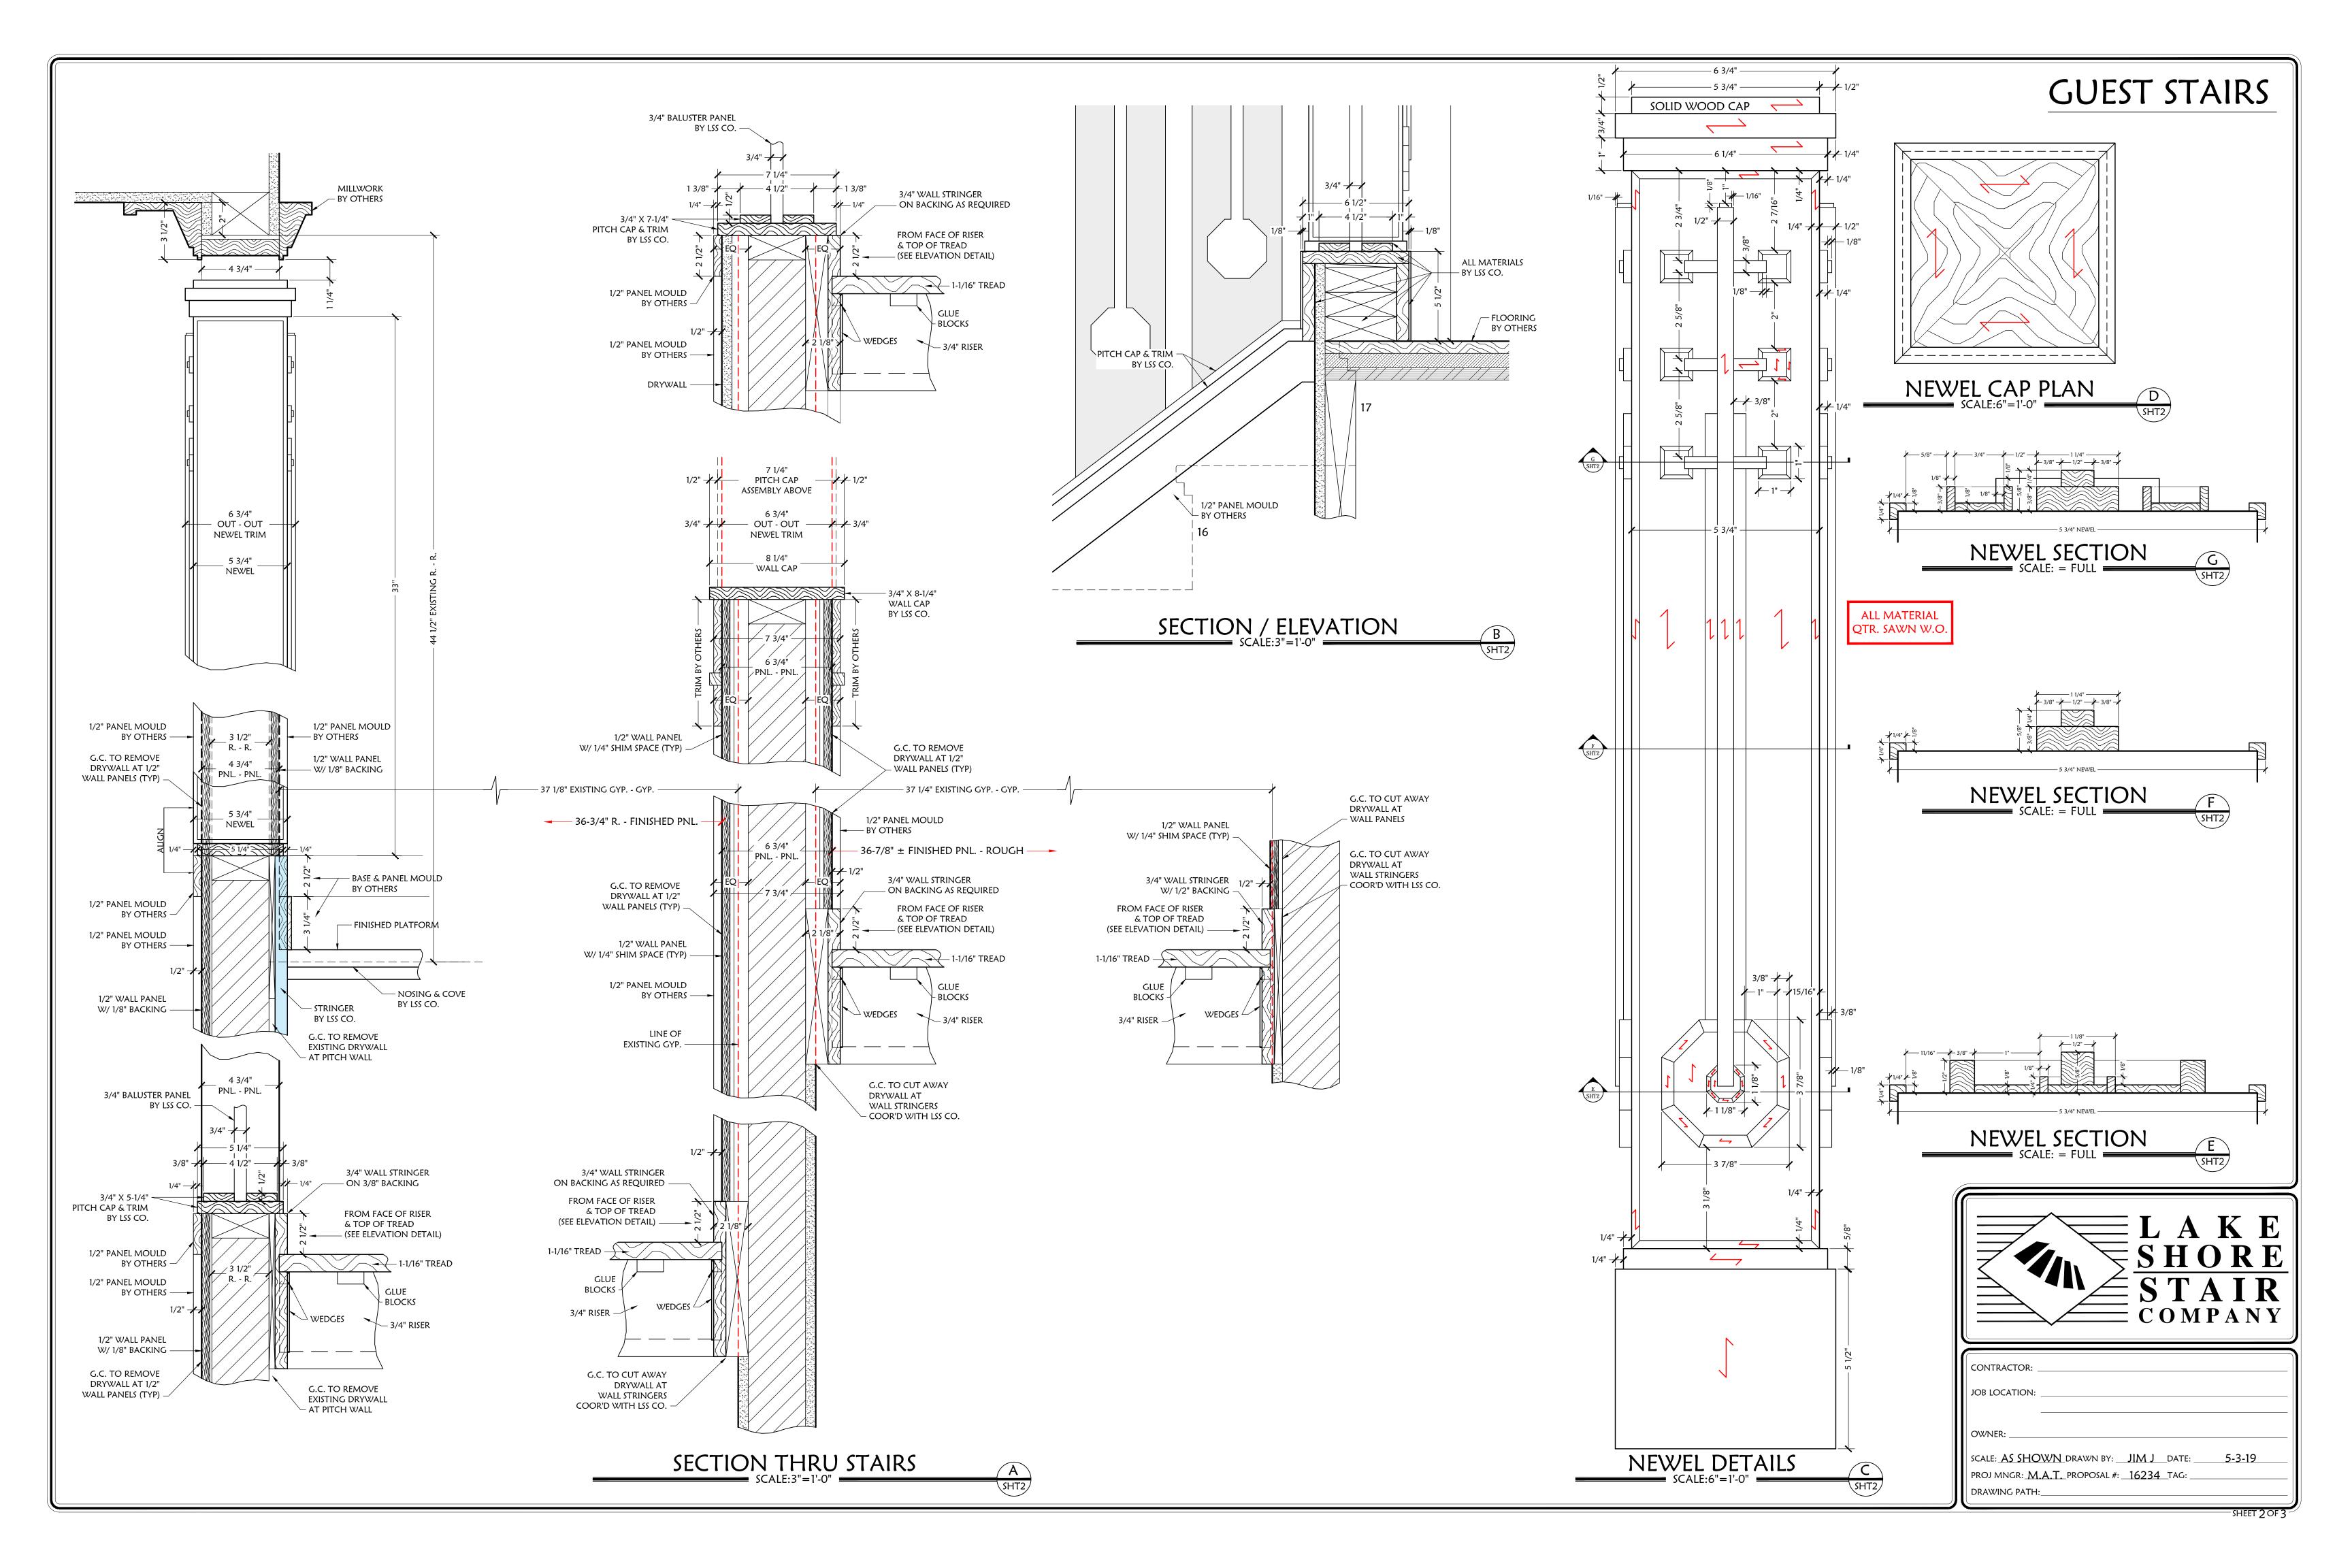

SCALE: AS SHOWN DRAWN BY: \_\_JIM\_J\_\_DATE: \_\_\_\_\_1-9-19
PROJ MNGR: M.A.T. PROPOSAL #: \_\_16234\_\_TAG: \_\_\_\_\_\_

THESE DRAWING ARE THE PROPERTY OF LAKE SHORE STAIR COMPANY ANY UNAUTHORIZED USE OR REPRODUCTION IS PROHIBITED LAKE SHORE STAIR COMPANY 28090 W. CONCRETE DR. INGLESIDE, IL 60041-9329 PH: (815) 363-7777 FAX:(815) 363-7778 EMAIL: SALES@LAKESHORESTAIR.COM / ENGINEERING@LAKESHORESTAIR.COM

WWW.LAKESHORESTAIR.COM