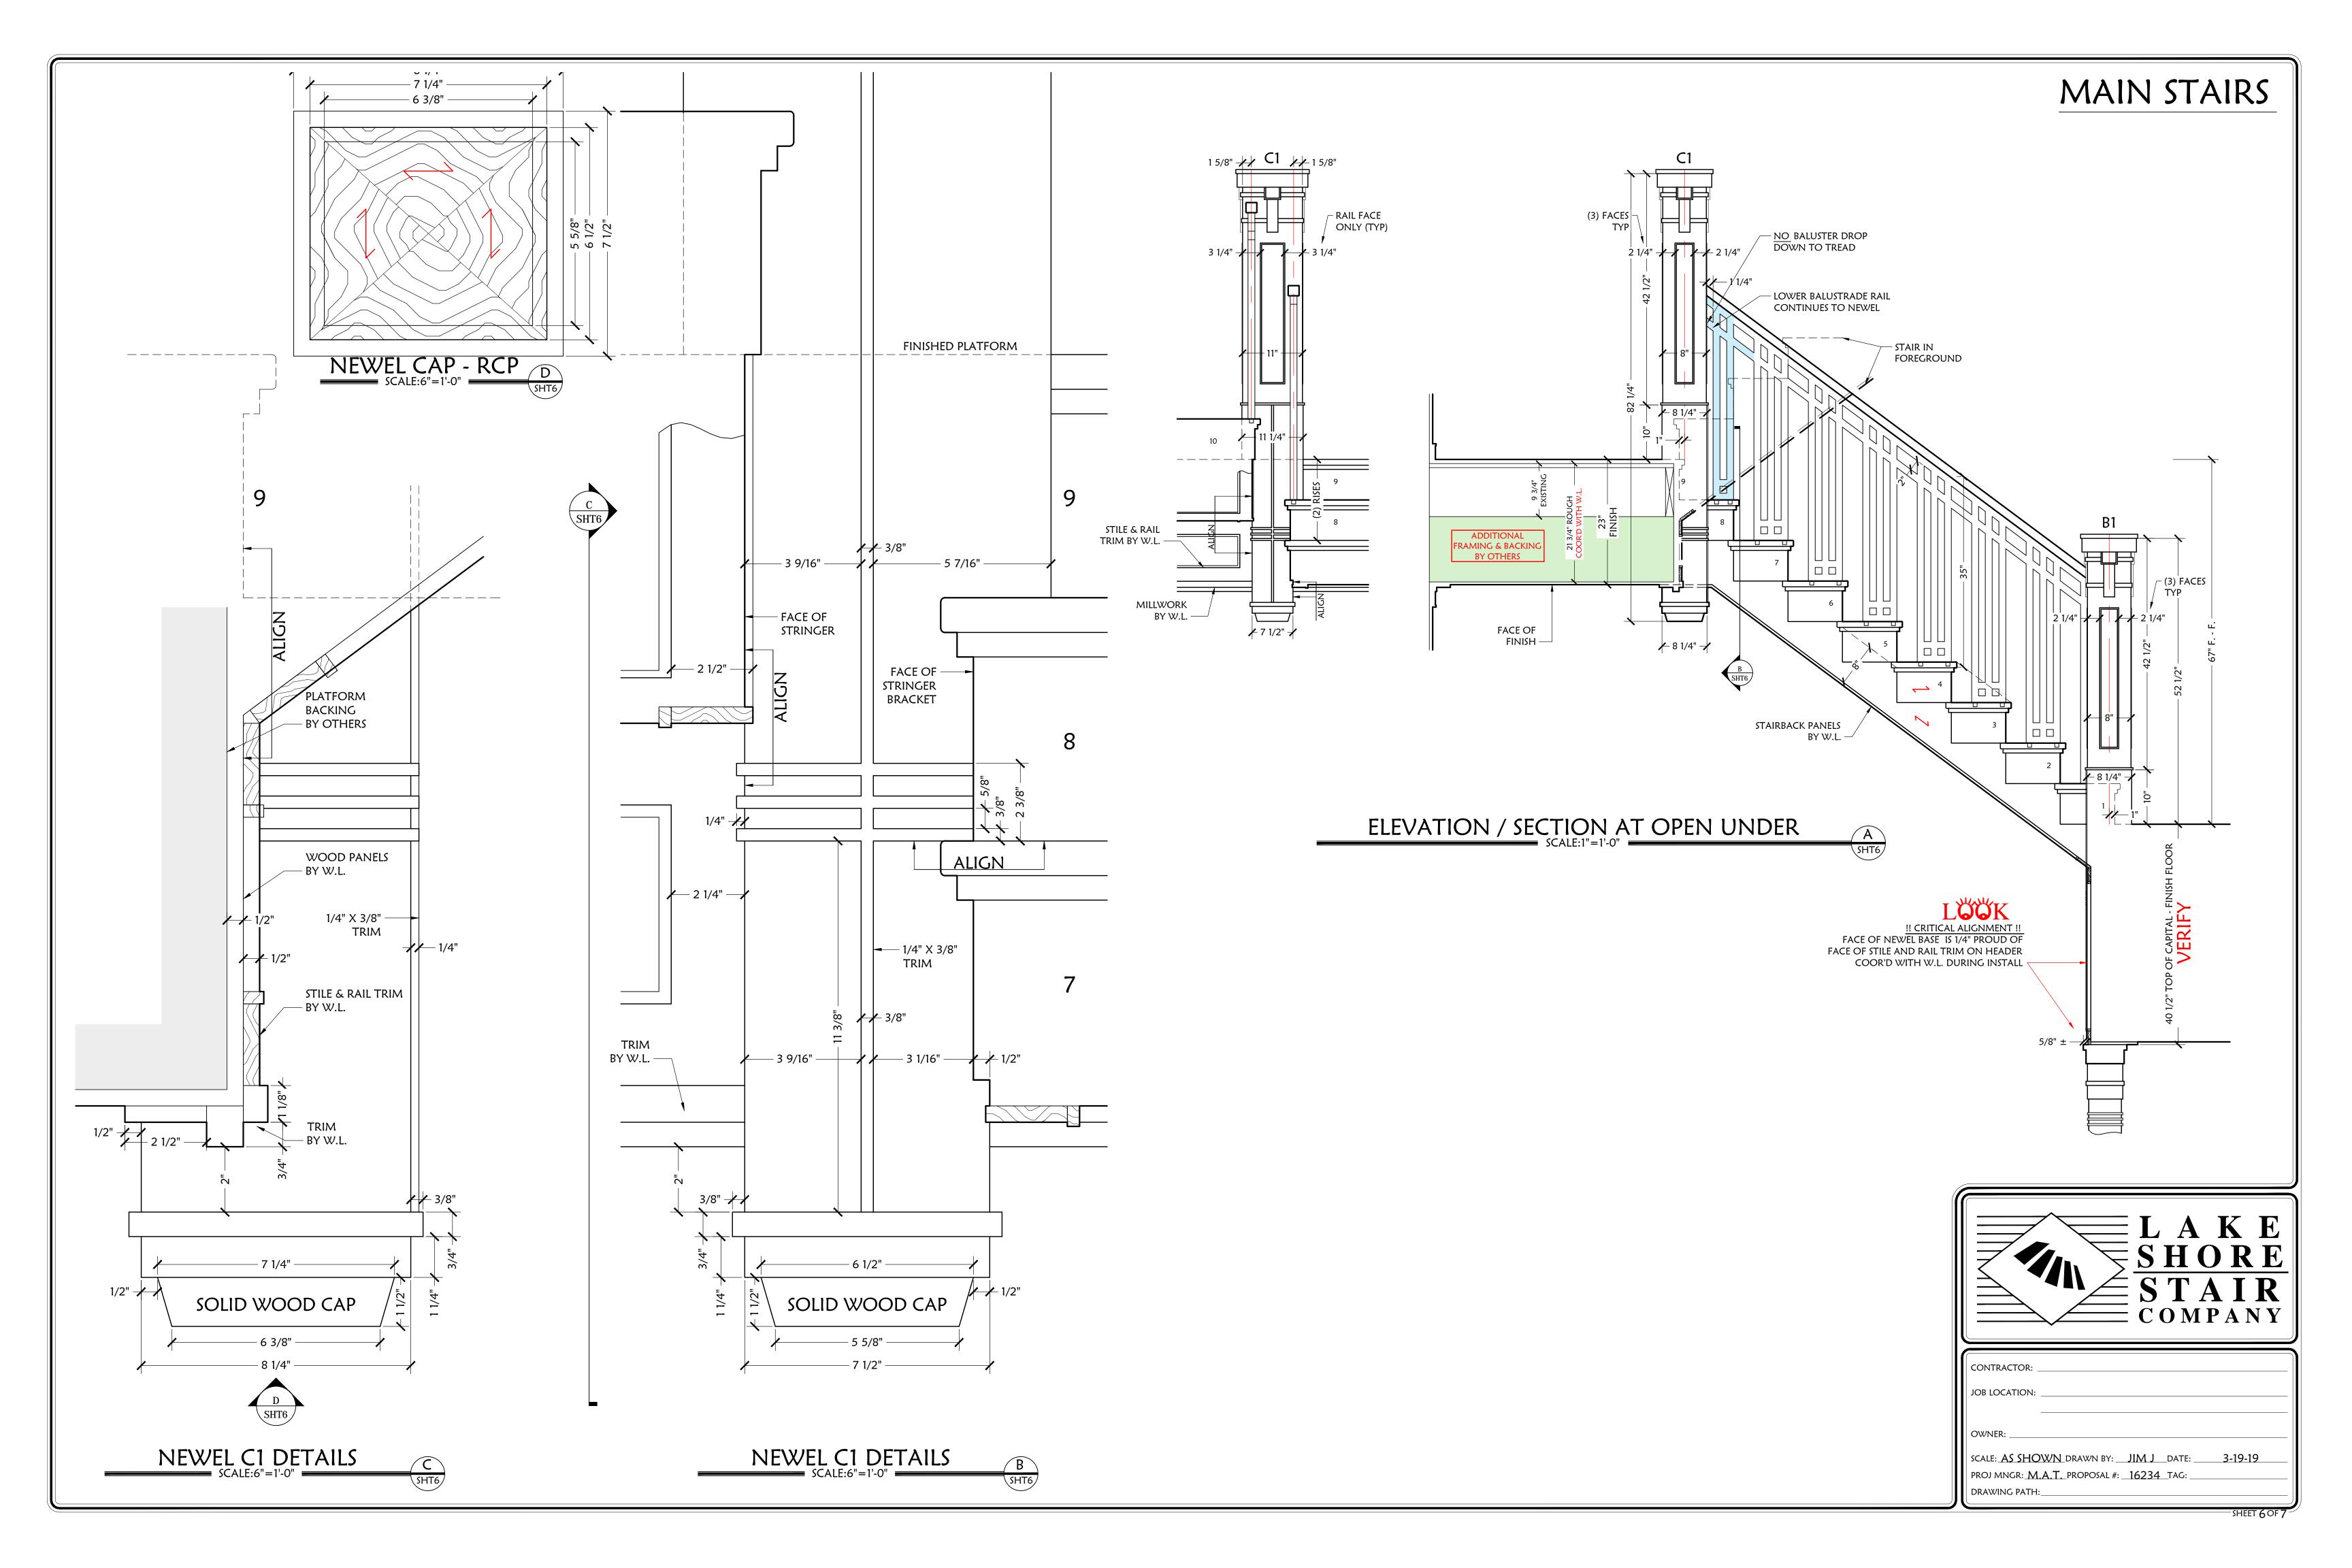

SCALE: 6"=1'-0" \_

SCALE: 6"=1'-0" \_

| CONTRACTOR:     |                                                            |
|-----------------|------------------------------------------------------------|
|                 | FAX #:                                                     |
| CONTACT:        | MOBIL #:                                                   |
| JOB LOCATION:   |                                                            |
| OWNER:          |                                                            |
| PHONE #:        | MOBIL#:                                                    |
| ARCHITECT:      |                                                            |
|                 |                                                            |
| OFFICE #:       | FAX #:                                                     |
| SUPERINTENDENT: |                                                            |
|                 | MOBIL #:                                                   |
| SCALE: AS SHOWN | DRAWN BY: <b>JIM_J</b> DATE:4-4-18<br>PROPOSAL #:16234TAG: |

THESE DRAWING ARE THE PROPERTY OF LAKE SHORE STAIR COMPANY ANY UNAUTHORIZED USE OR REPRODUCTION IS PROHIBITED LAKE SHORE STAIR COMPANY 28090 W. CONCRETE DR. INGLESIDE, IL 60041-9329 PH: (815) 363-7777 FAX:(815) 363-7778 EMAIL: SALES@LAKESHORESTAIR.COM / ENGINEERING@LAKESHORESTAIR.COM WWW.LAKESHORESTAIR.COM