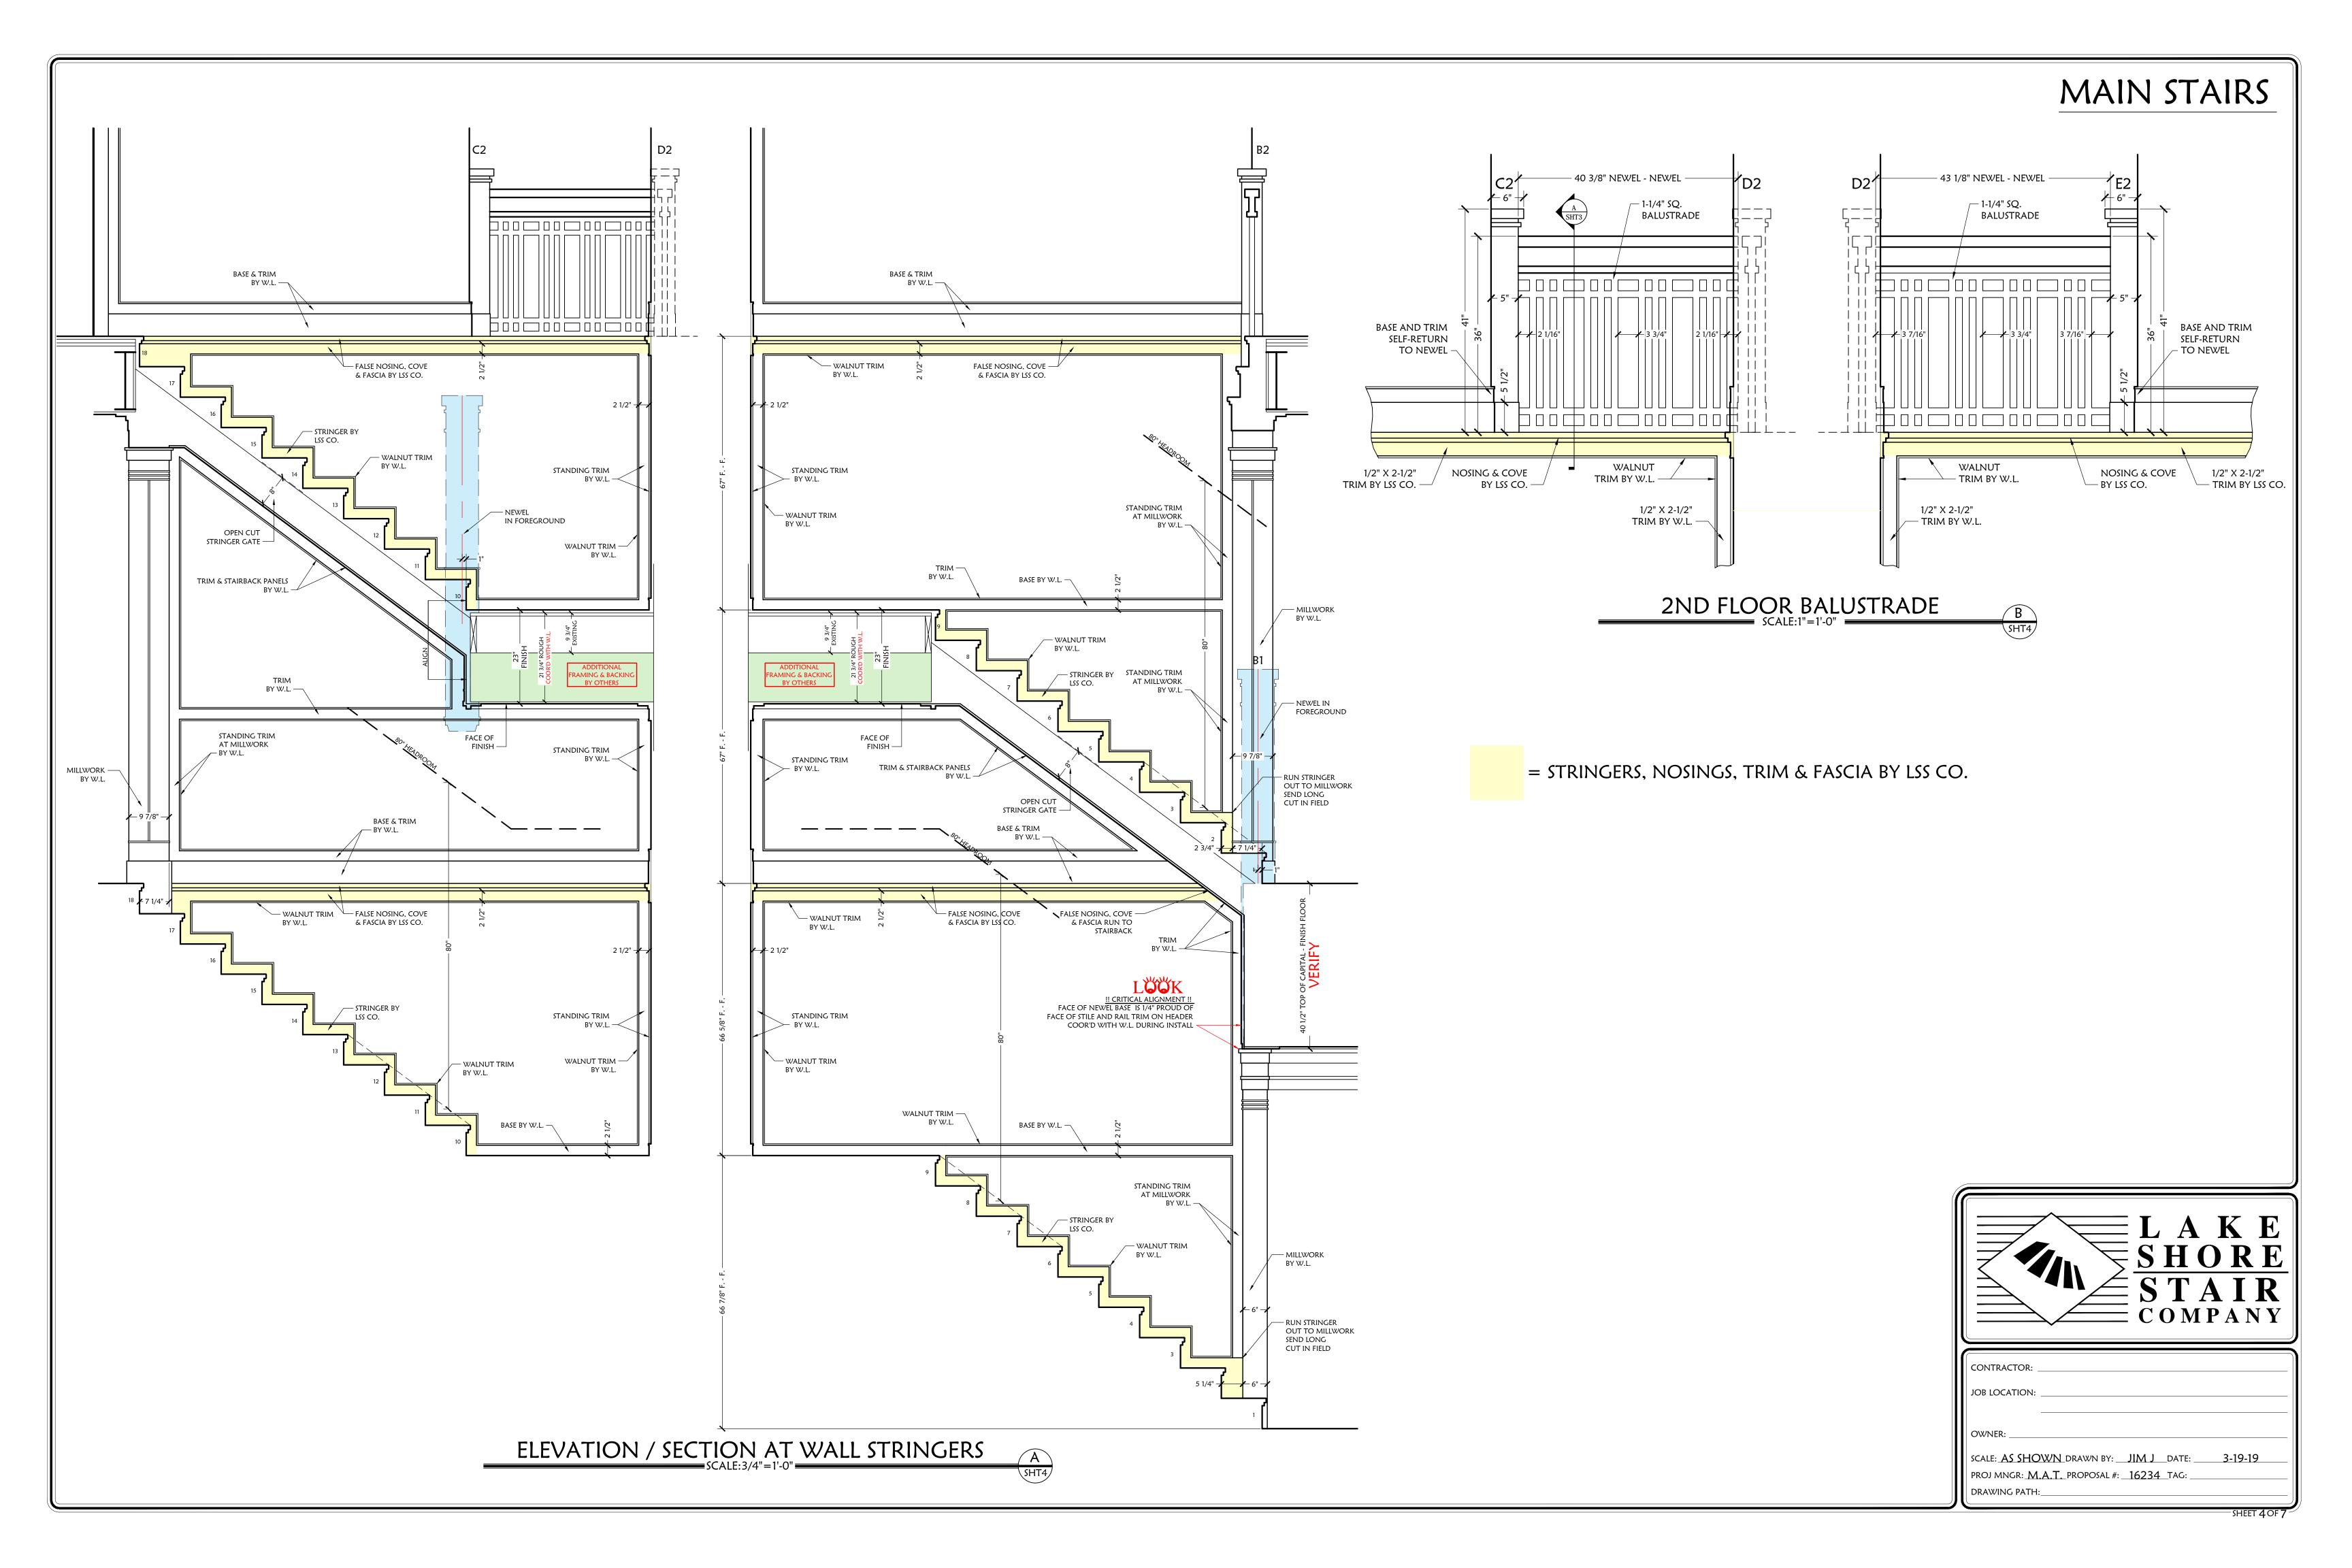

SCALE: 6"=1'-0" \_

SCALE: 6"=1'-0" \_

| CONTRACTOR:     |                                                            |
|-----------------|------------------------------------------------------------|
|                 | FAX #:                                                     |
| CONTACT:        | MOBIL #:                                                   |
| JOB LOCATION:   |                                                            |
| OWNER:          |                                                            |
| PHONE #:        | MOBIL#:                                                    |
| ARCHITECT:      |                                                            |
|                 |                                                            |
| OFFICE #:       | FAX #:                                                     |
| SUPERINTENDENT: |                                                            |
|                 | MOBIL #:                                                   |
| SCALE: AS SHOWN | DRAWN BY: <b>JIM_J</b> DATE:4-4-18<br>PROPOSAL #:16234TAG: |

THESE DRAWING ARE THE PROPERTY OF LAKE SHORE STAIR COMPANY ANY UNAUTHORIZED USE OR REPRODUCTION IS PROHIBITED LAKE SHORE STAIR COMPANY 28090 W. CONCRETE DR. INGLESIDE, IL 60041-9329 PH: (815) 363-7777 FAX:(815) 363-7778 EMAIL: SALES@LAKESHORESTAIR.COM / ENGINEERING@LAKESHORESTAIR.COM WWW.LAKESHORESTAIR.COM