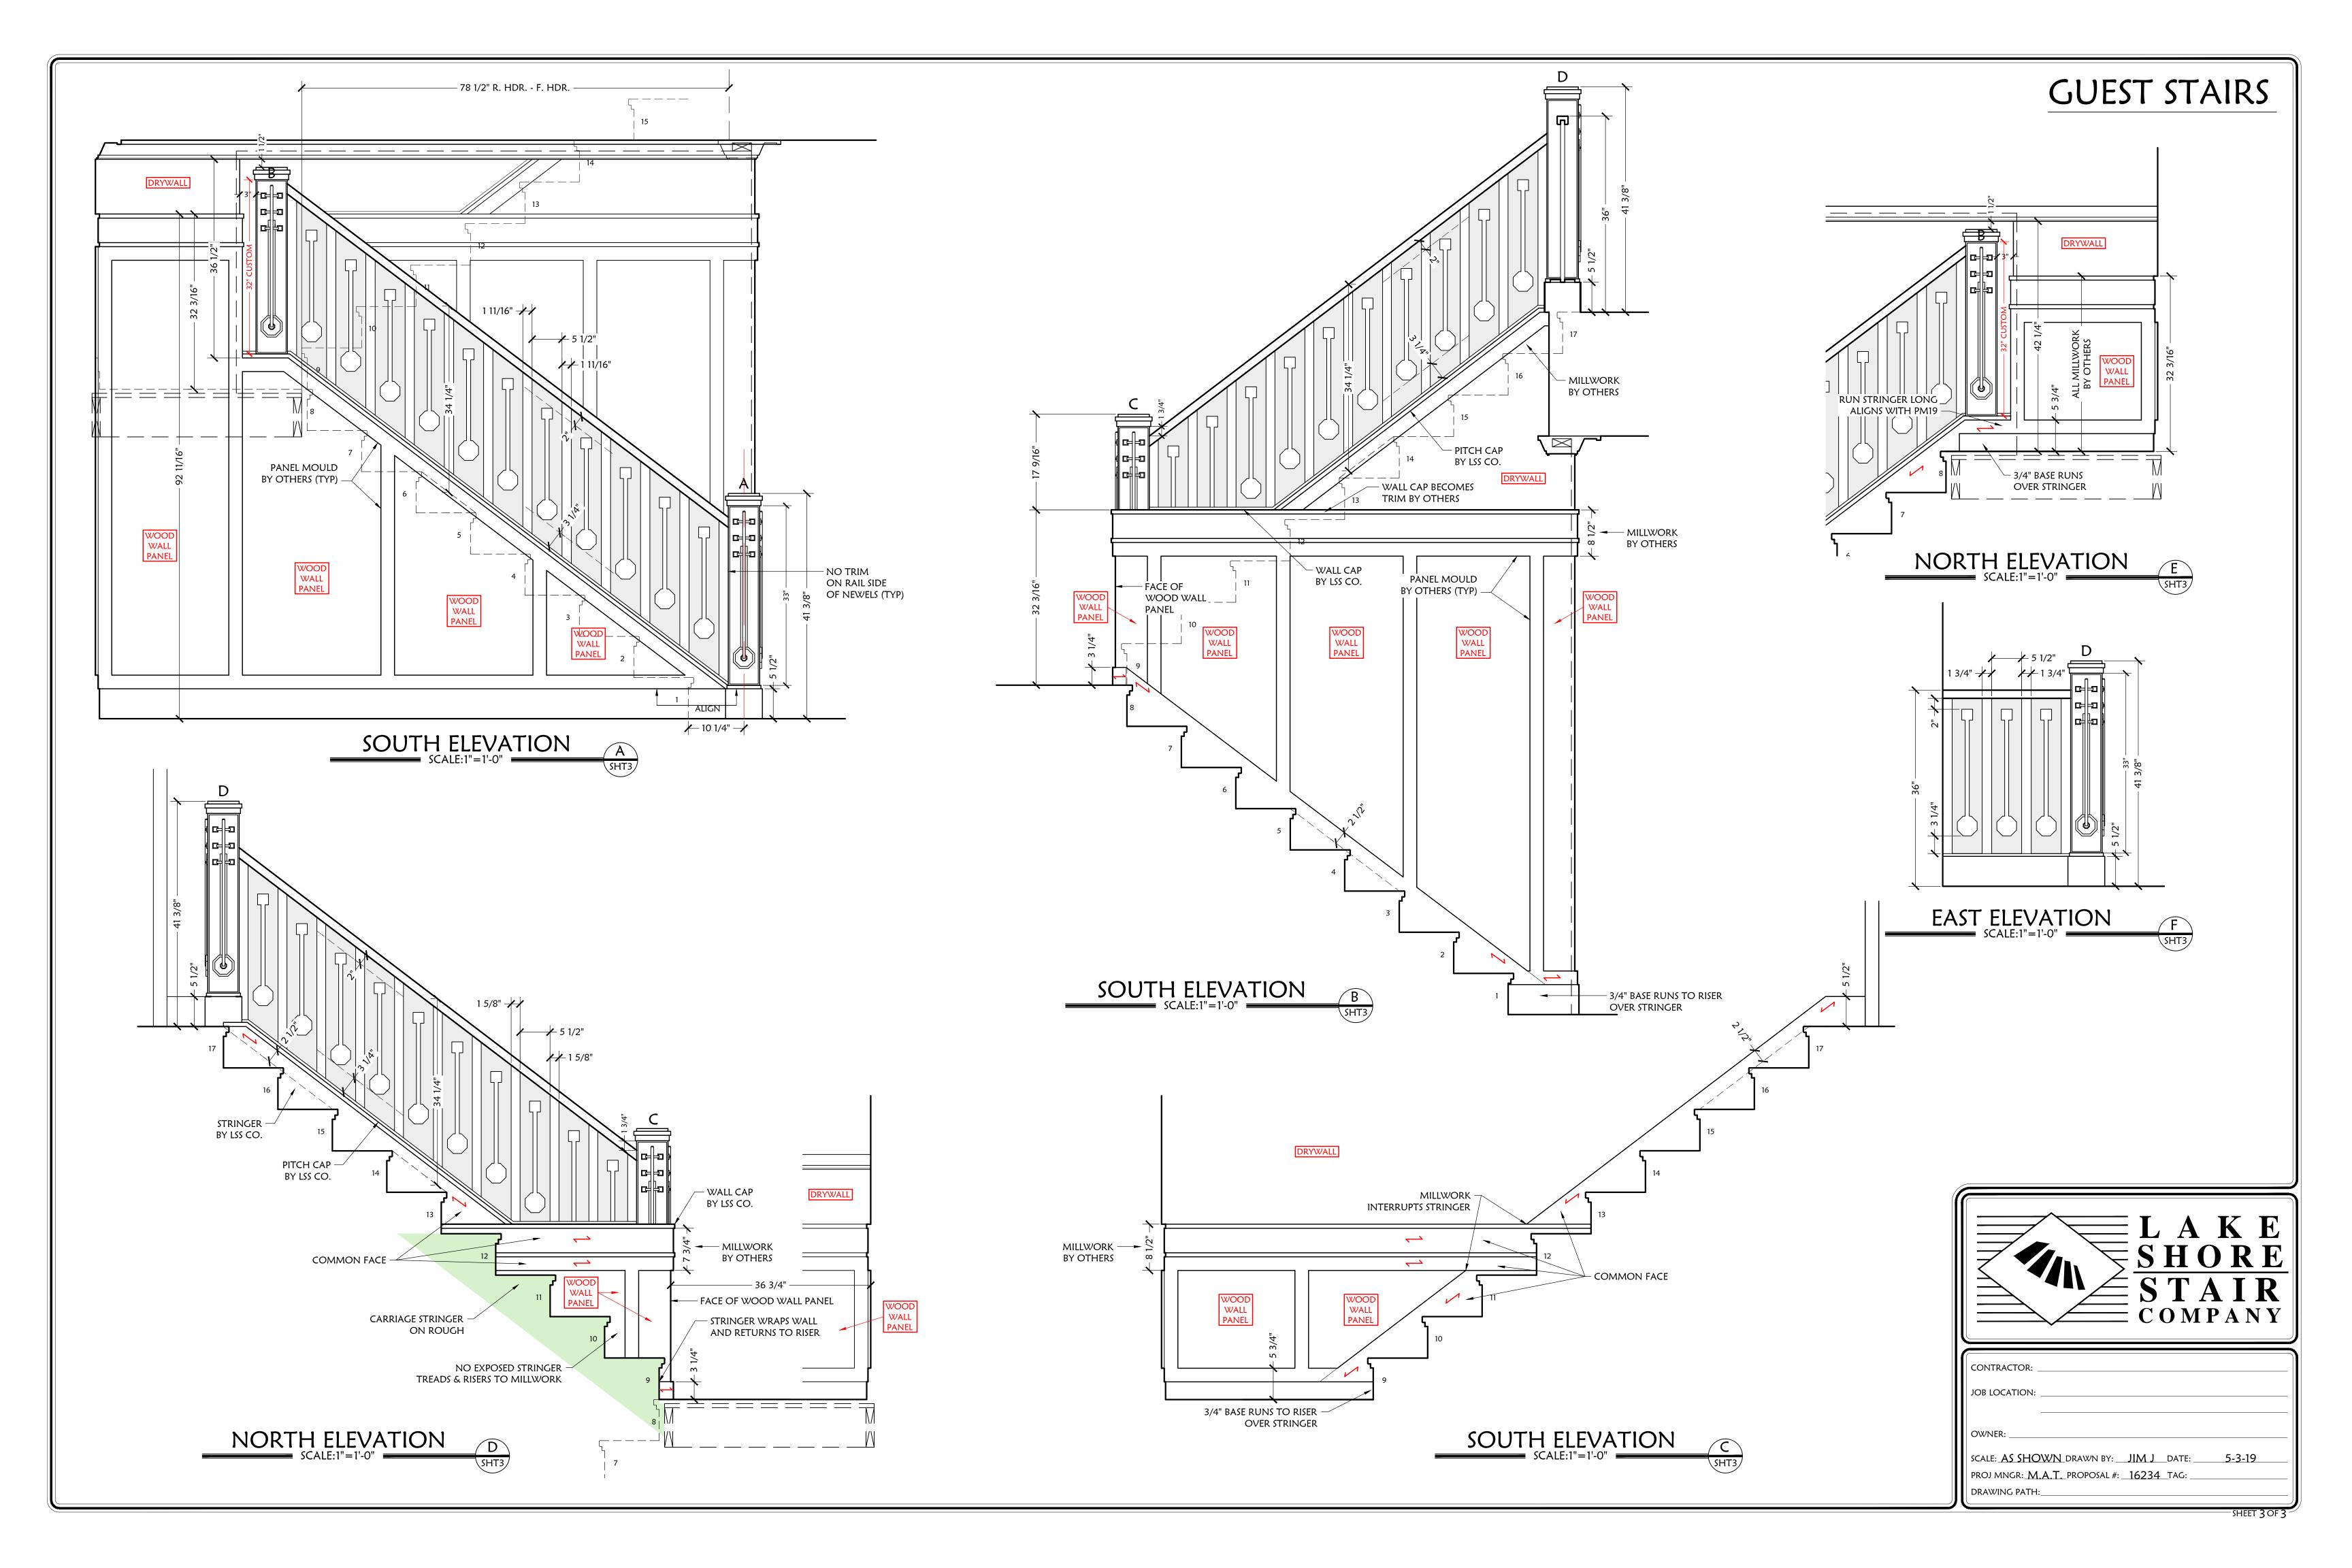

SCALE: 6"=1'-0" \_

SCALE: 6"=1'-0" \_

| CONTRACTOR:     |                                                            |
|-----------------|------------------------------------------------------------|
|                 | FAX #:                                                     |
| CONTACT:        | MOBIL #:                                                   |
| JOB LOCATION:   |                                                            |
| OWNER:          |                                                            |
| PHONE #:        | MOBIL#:                                                    |
| ARCHITECT:      |                                                            |
|                 |                                                            |
| OFFICE #:       | FAX #:                                                     |
| SUPERINTENDENT: |                                                            |
|                 | MOBIL #:                                                   |
| SCALE: AS SHOWN | DRAWN BY: <b>JIM_J</b> DATE:4-4-18<br>PROPOSAL #:16234TAG: |

THESE DRAWING ARE THE PROPERTY OF LAKE SHORE STAIR COMPANY ANY UNAUTHORIZED USE OR REPRODUCTION IS PROHIBITED LAKE SHORE STAIR COMPANY 28090 W. CONCRETE DR. INGLESIDE, IL 60041-9329 PH: (815) 363-7777 FAX:(815) 363-7778 EMAIL: SALES@LAKESHORESTAIR.COM / ENGINEERING@LAKESHORESTAIR.COM WWW.LAKESHORESTAIR.COM