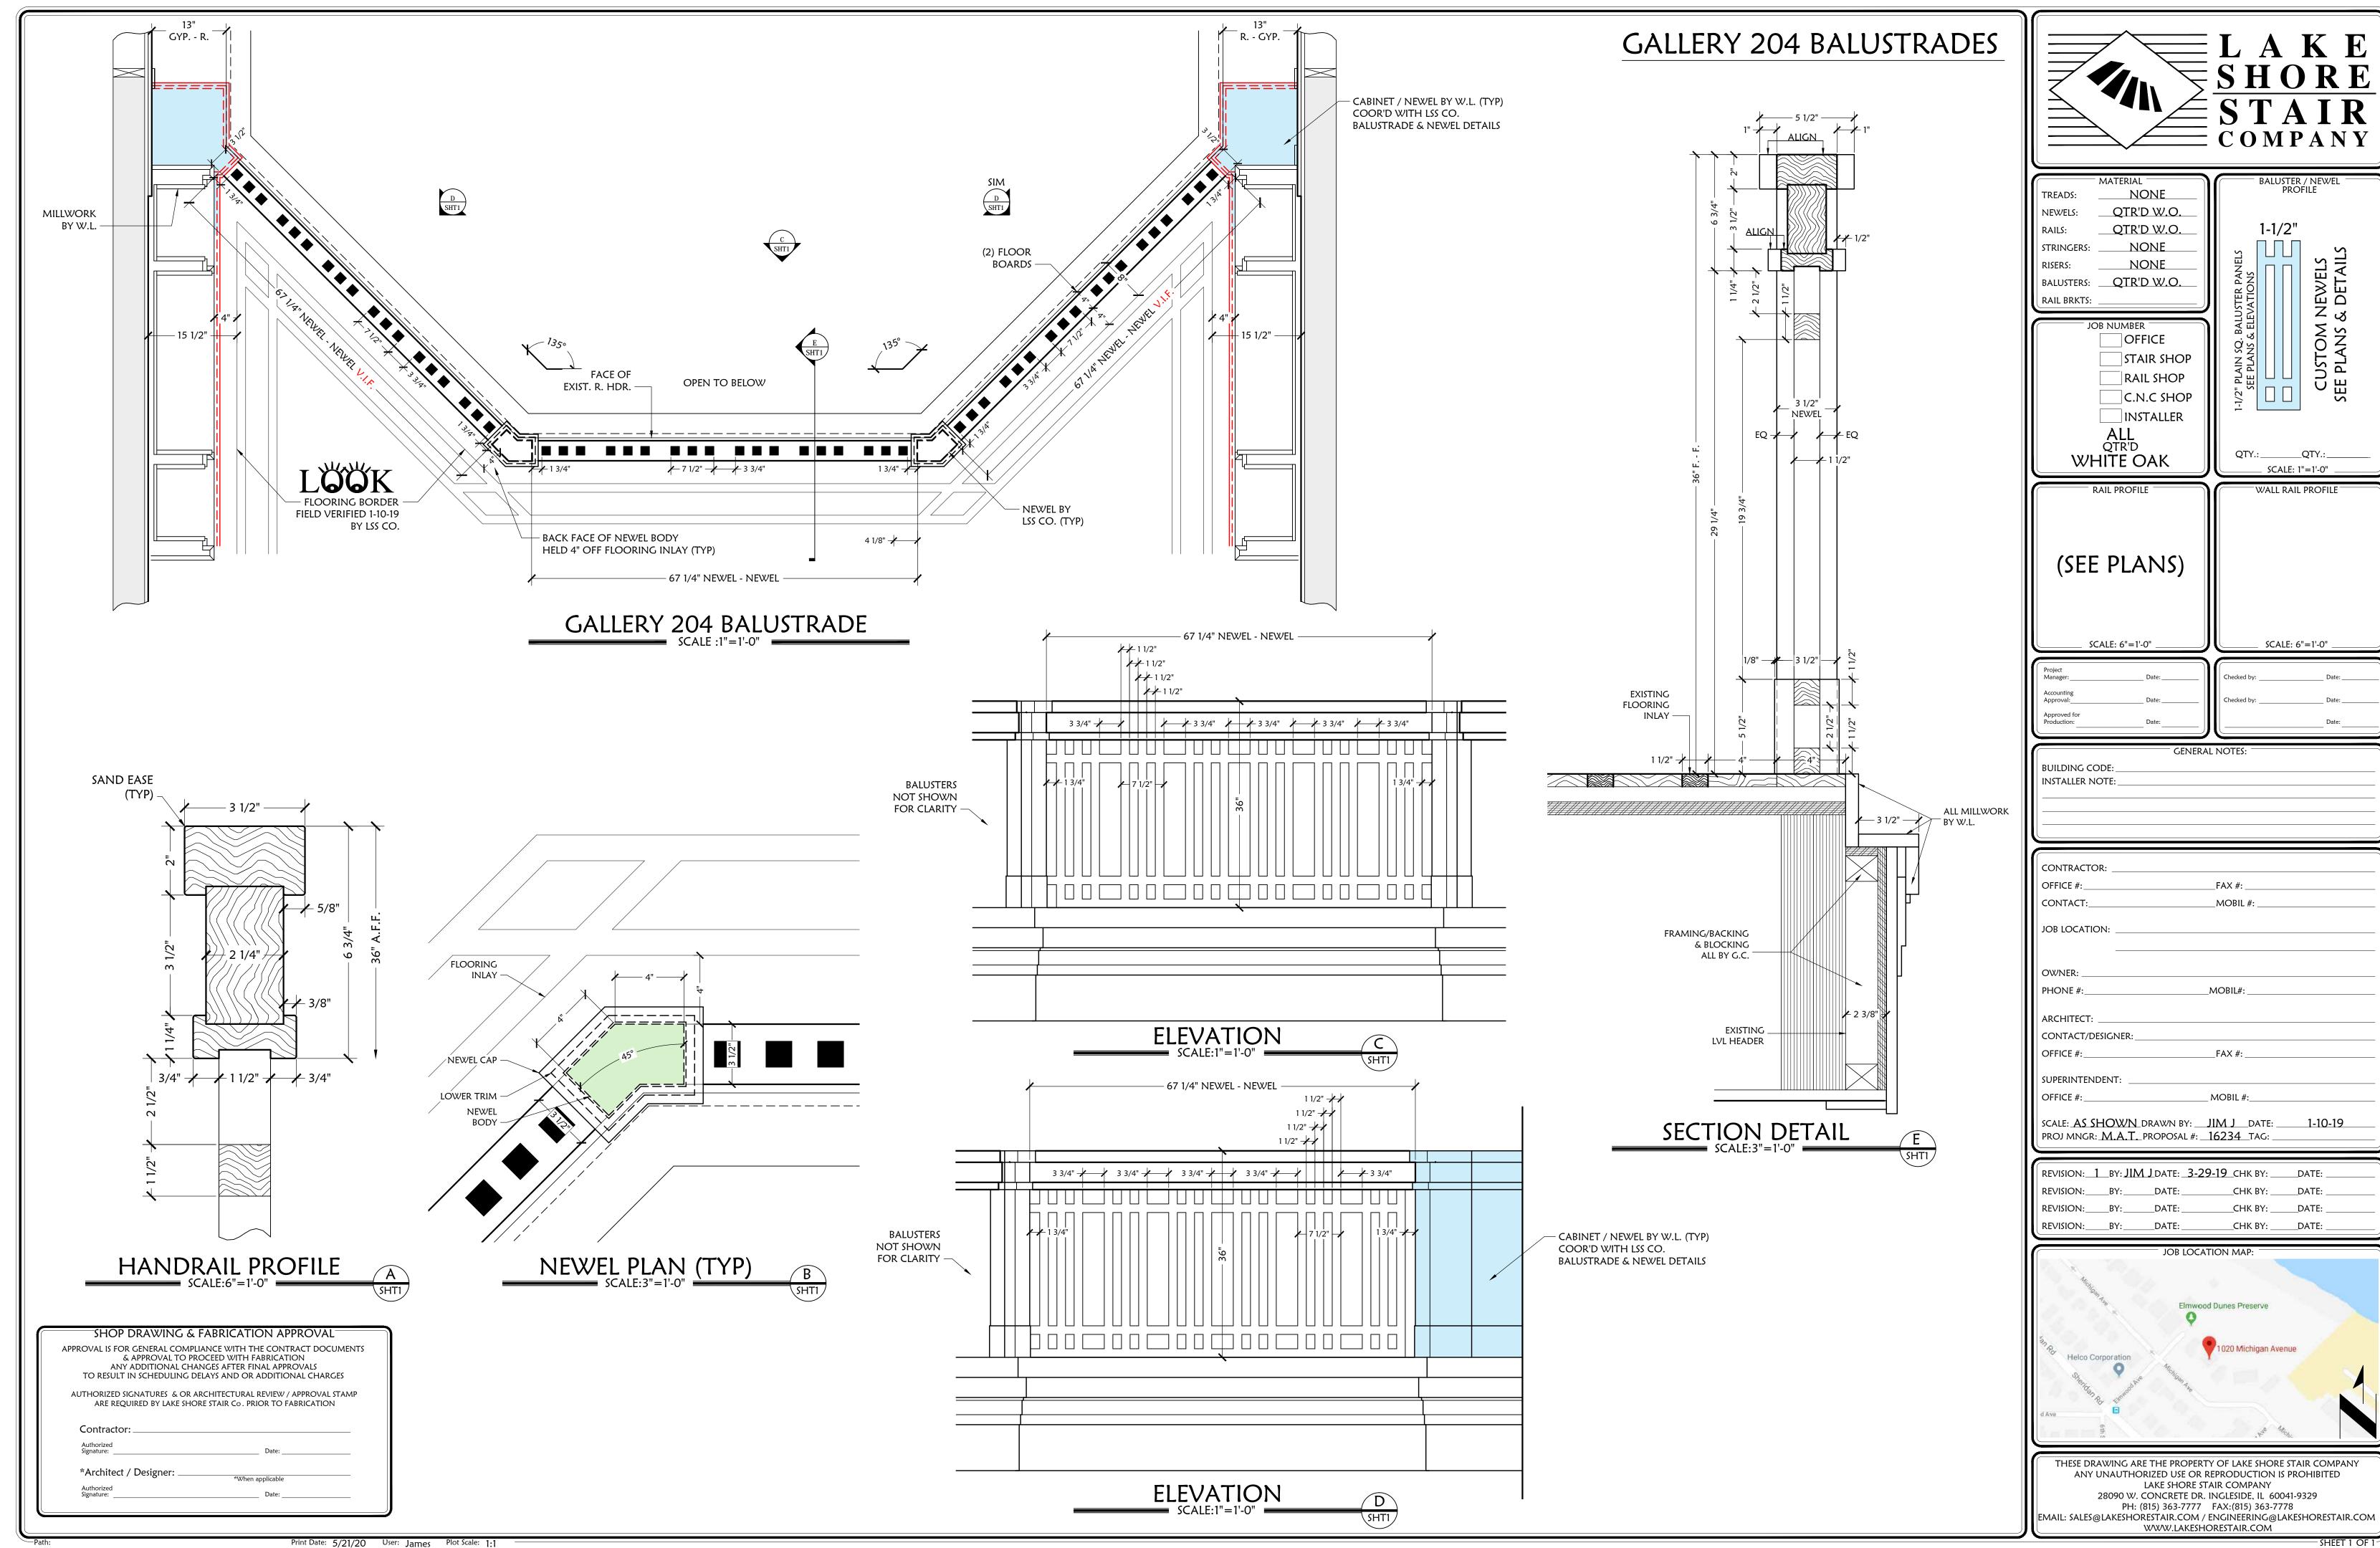

## GALLERY 203 BALUSTRADES

| TREADS: NONE NEWELS: NONE RAILS: QTR'D W.O. STRINGERS: NONE RISERS: NONE BALUSTERS: QTR'D W.O. RAIL BRKTS:  JOB NUMBER  OFFICE  STAIR SHOP  RAIL SHOP  C.N.C SHOP  INSTALLER  ALL QTR'D  WHITE OAK | SEE PLANS & ELEVATIONS  1-1/2" PLAIN SQ. BALUSTER PANELS  SEE PLANS & ELEVATIONS  1-1/2" PLAIN SQ. BALUSTER PANELS  CUSTOM NEWELS  SEE PLANS & DETAILS |
|----------------------------------------------------------------------------------------------------------------------------------------------------------------------------------------------------|--------------------------------------------------------------------------------------------------------------------------------------------------------|
| (SEE PLANS)  SCALE: 6"=1'-0"                                                                                                                                                                       | SCALE: 6"=1'-0"                                                                                                                                        |
| Project Manager: Date:                                                                                                                                                                             | Checked by: Date:                                                                                                                                      |
| Accounting Approval: Date:  Approved for Production: Date:                                                                                                                                         | Checked by: Date:                                                                                                                                      |
| GENERAL                                                                                                                                                                                            | NOTES:                                                                                                                                                 |
| BUILDING CODE:                                                                                                                                                                                     |                                                                                                                                                        |
| INSTALLER NOTE:                                                                                                                                                                                    |                                                                                                                                                        |
|                                                                                                                                                                                                    |                                                                                                                                                        |
| CONTRACTOR:                                                                                                                                                                                        |                                                                                                                                                        |
| CONTRACTOR:                                                                                                                                                                                        | _FAX #:MOBIL #:                                                                                                                                        |
| CONTRACTOR:  CONTACT:                                                                                                                                                                              | FAX #:MOBIL #:                                                                                                                                         |
| CONTRACTOR:  OFFICE #:  CONTACT:  JOB LOCATION:                                                                                                                                                    | _FAX #:<br>_MOBIL #:                                                                                                                                   |
| CONTRACTOR:  OFFICE #:  CONTACT:  JOB LOCATION:  OWNER:  PHONE #:                                                                                                                                  |                                                                                                                                                        |
| CONTRACTOR:  OFFICE #:  CONTACT:  JOB LOCATION:  OWNER:                                                                                                                                            | _FAX #:                                                                                                                                                |
| CONTRACTOR:  OFFICE #:  CONTACT:  JOB LOCATION:  OWNER:  PHONE #:  ARCHITECT:                                                                                                                      | _FAX #:                                                                                                                                                |
| CONTRACTOR:  OFFICE #:  CONTACT:  JOB LOCATION:  OWNER:  PHONE #:  ARCHITECT:  CONTACT/DESIGNER:                                                                                                   | FAX #:                                                                                                                                                 |

## GALLERY 203 BALUSTRADES - 48 1/2" MILLWORK - GYP. -HANDRAIL ASSEMBLY 1 1/2" 1 1/2" INTEGRATES FULLY WITH MILLWORK AT PLANTER 1 1/2" 1 1/2" BALUSTRADE ASSEMBLY — BY LSS CO. BALUSTRADE **ASSEMBLY** ALL MILLWORK — BY LSS CO. BY W.L. 1" X 1-1/2" ALL MILLWORK BY W.L. BALUSTER ON MILLWORK ALL MILLWORK BY W.L. BALUSTRADE ALL MILLWORK **ASSEMBLY** BY W.L. BY LSS CO. -++ EQ ---**∤**⊢EQ → ELEVATION - NORTH BALUSTRADE D 1 1/2" 🗡 EXISTING FACE OF GYP. — EXISTING PLANTER STRUCTURE -- 130 5/8" MILLWORK - MILLWORK HANDRAIL ASSEMBLY -1 1/2" 1 1/2" INTEGRATES FULLY WITH MILLWORK AT PLANTER 1 1/2" 3 1/2" EXISTING existing 1-1/2" X 1-1/2" — BALUSTER HOLD 1/2" ON MILLWORK ALL MILLWORK BY W.L. ALL MILLWORK BY W.L. ALL MILLWORK 3 1/2" BY W.L. – MILLWORK ASSEMBLY AT BALUSTRADE ELEVATION - GALLERY 203 BALUSTRADE SCALE: 1"=1'-0" SCALE: 1"=1'-0" FRAMING/BACKING & BLOCKING ALL BY G.C. <sup>-</sup> FRAMING/BACKING & BLOCKING ALL BY G.C. <sup>—</sup> FRAMING/BACKING —& BLOCKING \_ EXISTING EXISTING ALL BY G.C. LVL HEADER LVL HEADER LVL HEADER 3 7/8" — 3 7/8" — 2 7/8" SECTION DETAIL SCALE:3"=1'-0" SECTION DETAIL SCALE:3"=1'-0" SECTION / ELEVATION DETAIL C SCALE:3"=1'-0" NORTH BALUSTRADE NORTH BALUSTRADE CONTRACTOR: JOB LOCATION: scale: AS SHOWN drawn by: JIM J date: 3-25-19 PROJ MNGR: <u>M.A.T.</u> PROPOSAL #: <u>16234</u> TAG: \_ DRAWING PATH:\_