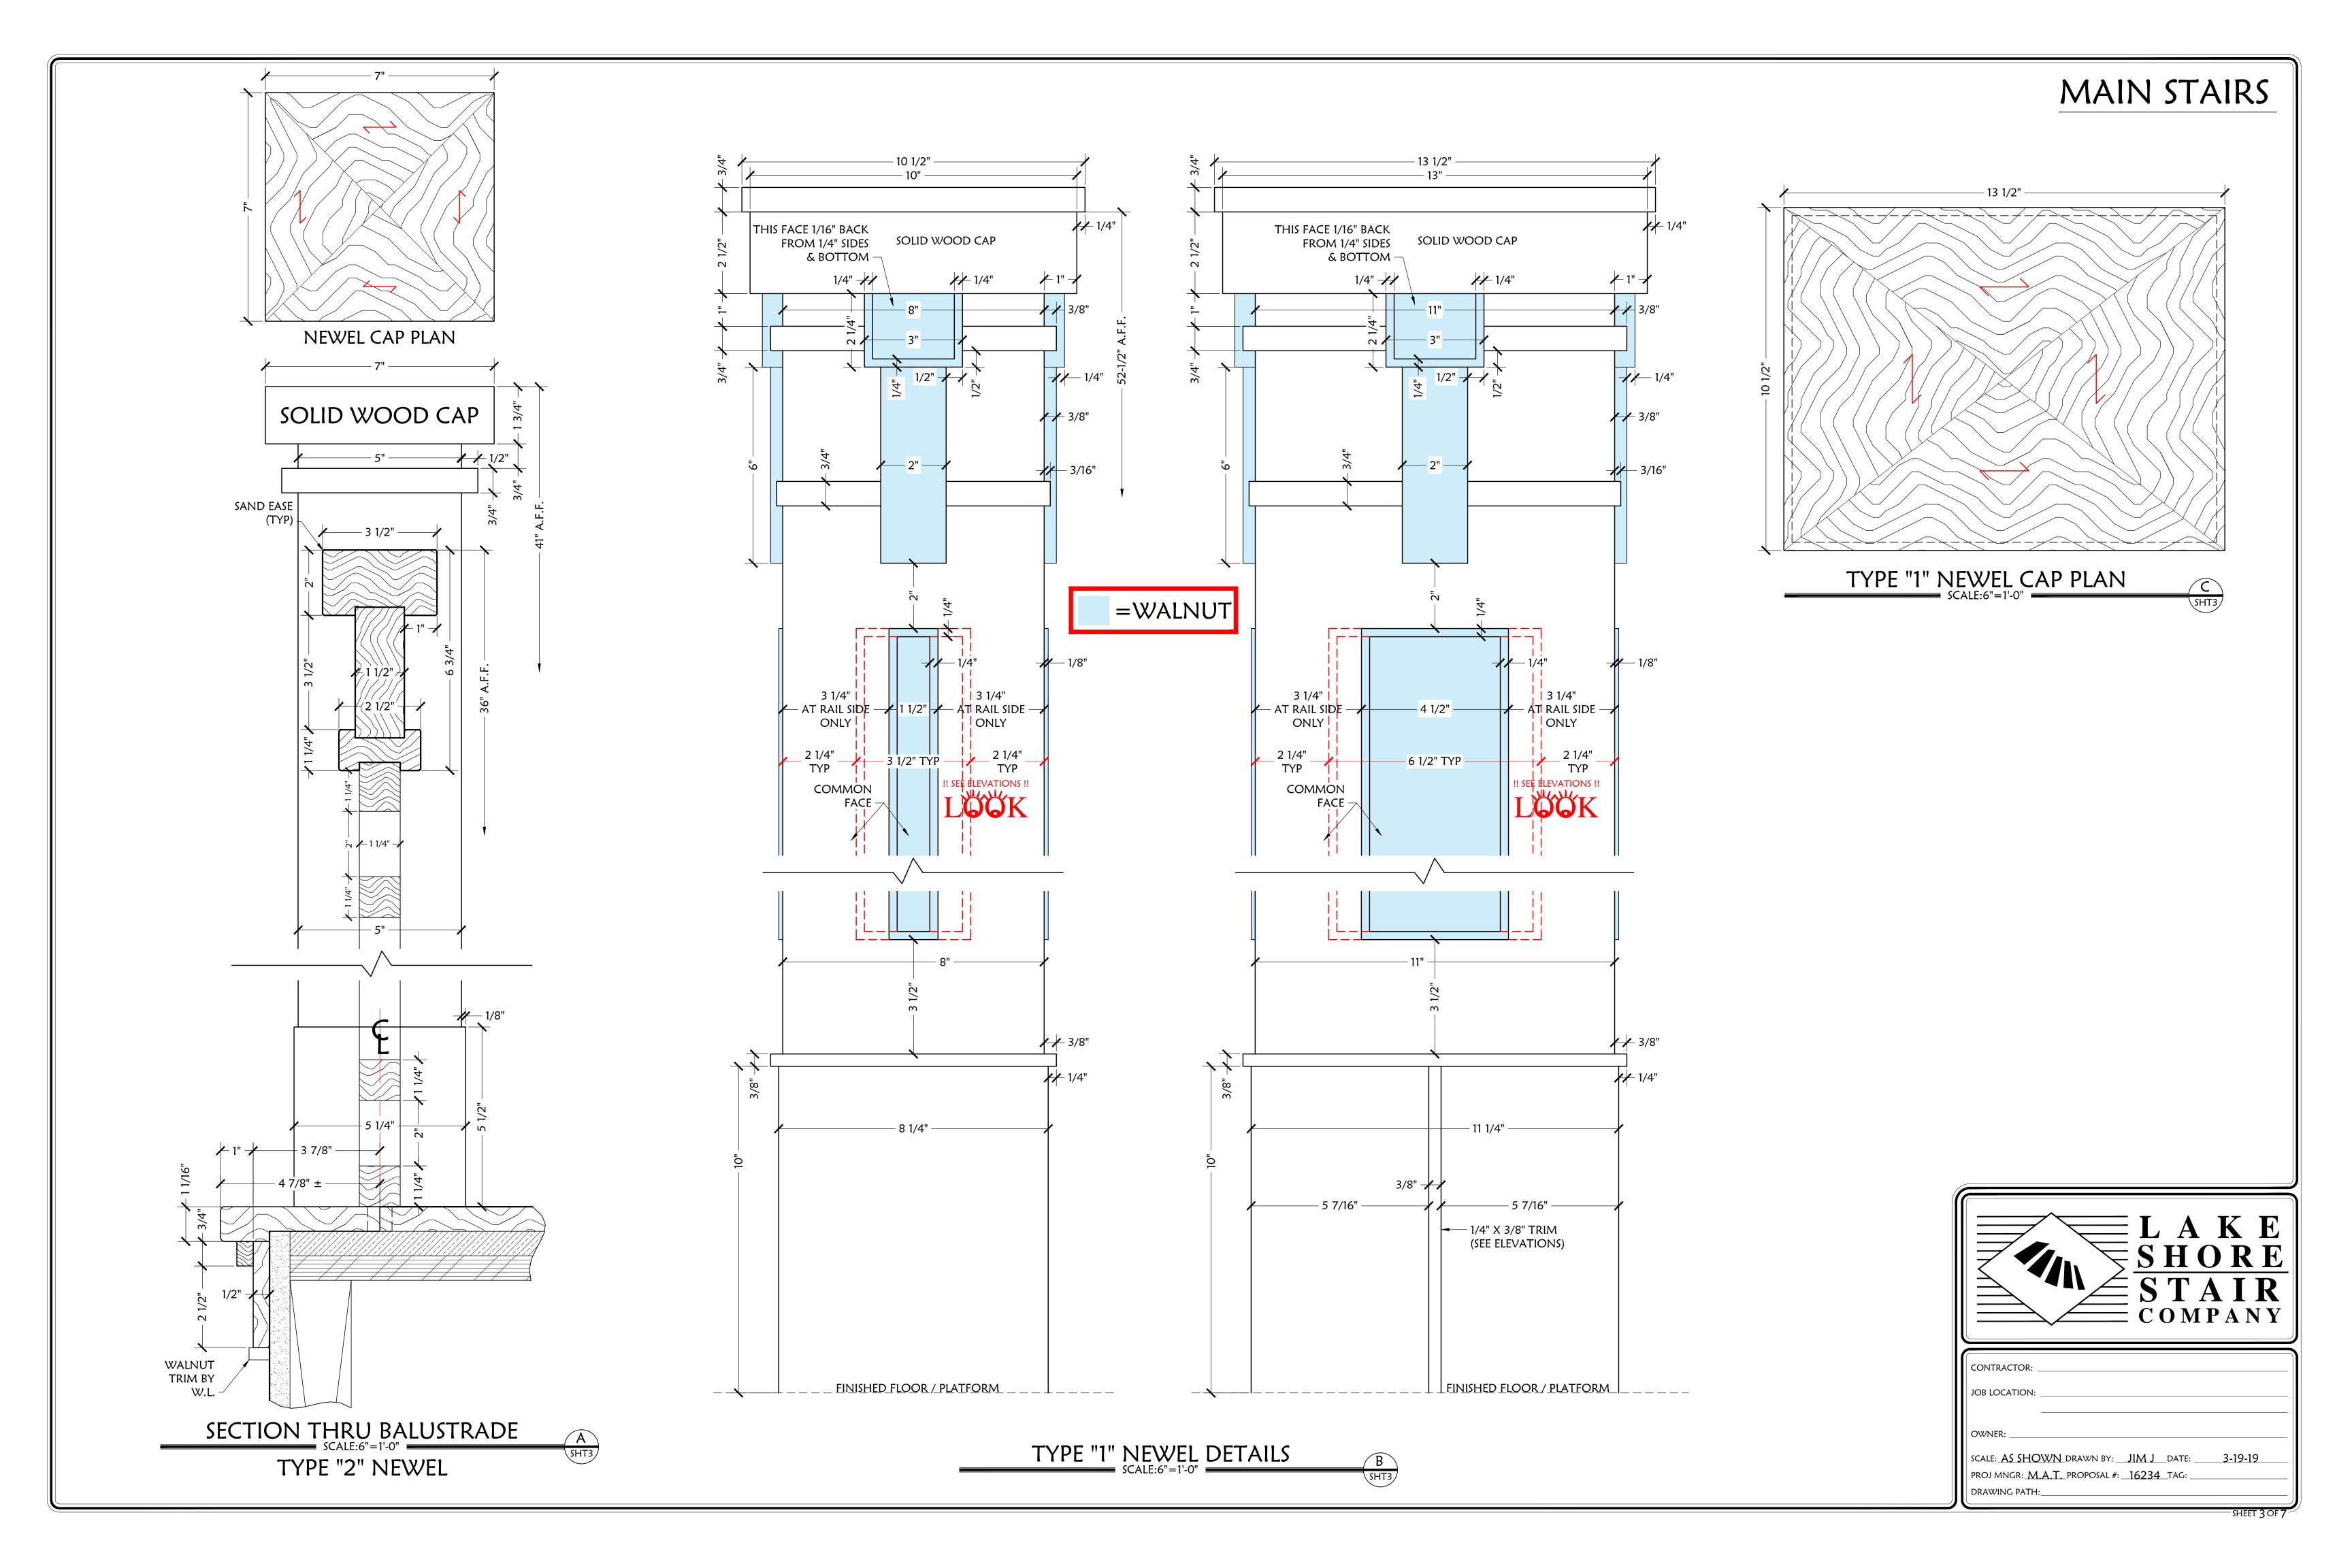

SCALE: AS SHOWN DRAWN BY: \_\_JIM\_J\_\_DATE: \_\_\_\_\_1-9-19
PROJ MNGR: M.A.T. PROPOSAL #: \_\_16234\_\_TAG: \_\_\_\_\_\_

THESE DRAWING ARE THE PROPERTY OF LAKE SHORE STAIR COMPANY ANY UNAUTHORIZED USE OR REPRODUCTION IS PROHIBITED LAKE SHORE STAIR COMPANY 28090 W. CONCRETE DR. INGLESIDE, IL 60041-9329 PH: (815) 363-7777 FAX:(815) 363-7778 EMAIL: SALES@LAKESHORESTAIR.COM / ENGINEERING@LAKESHORESTAIR.COM

WWW.LAKESHORESTAIR.COM