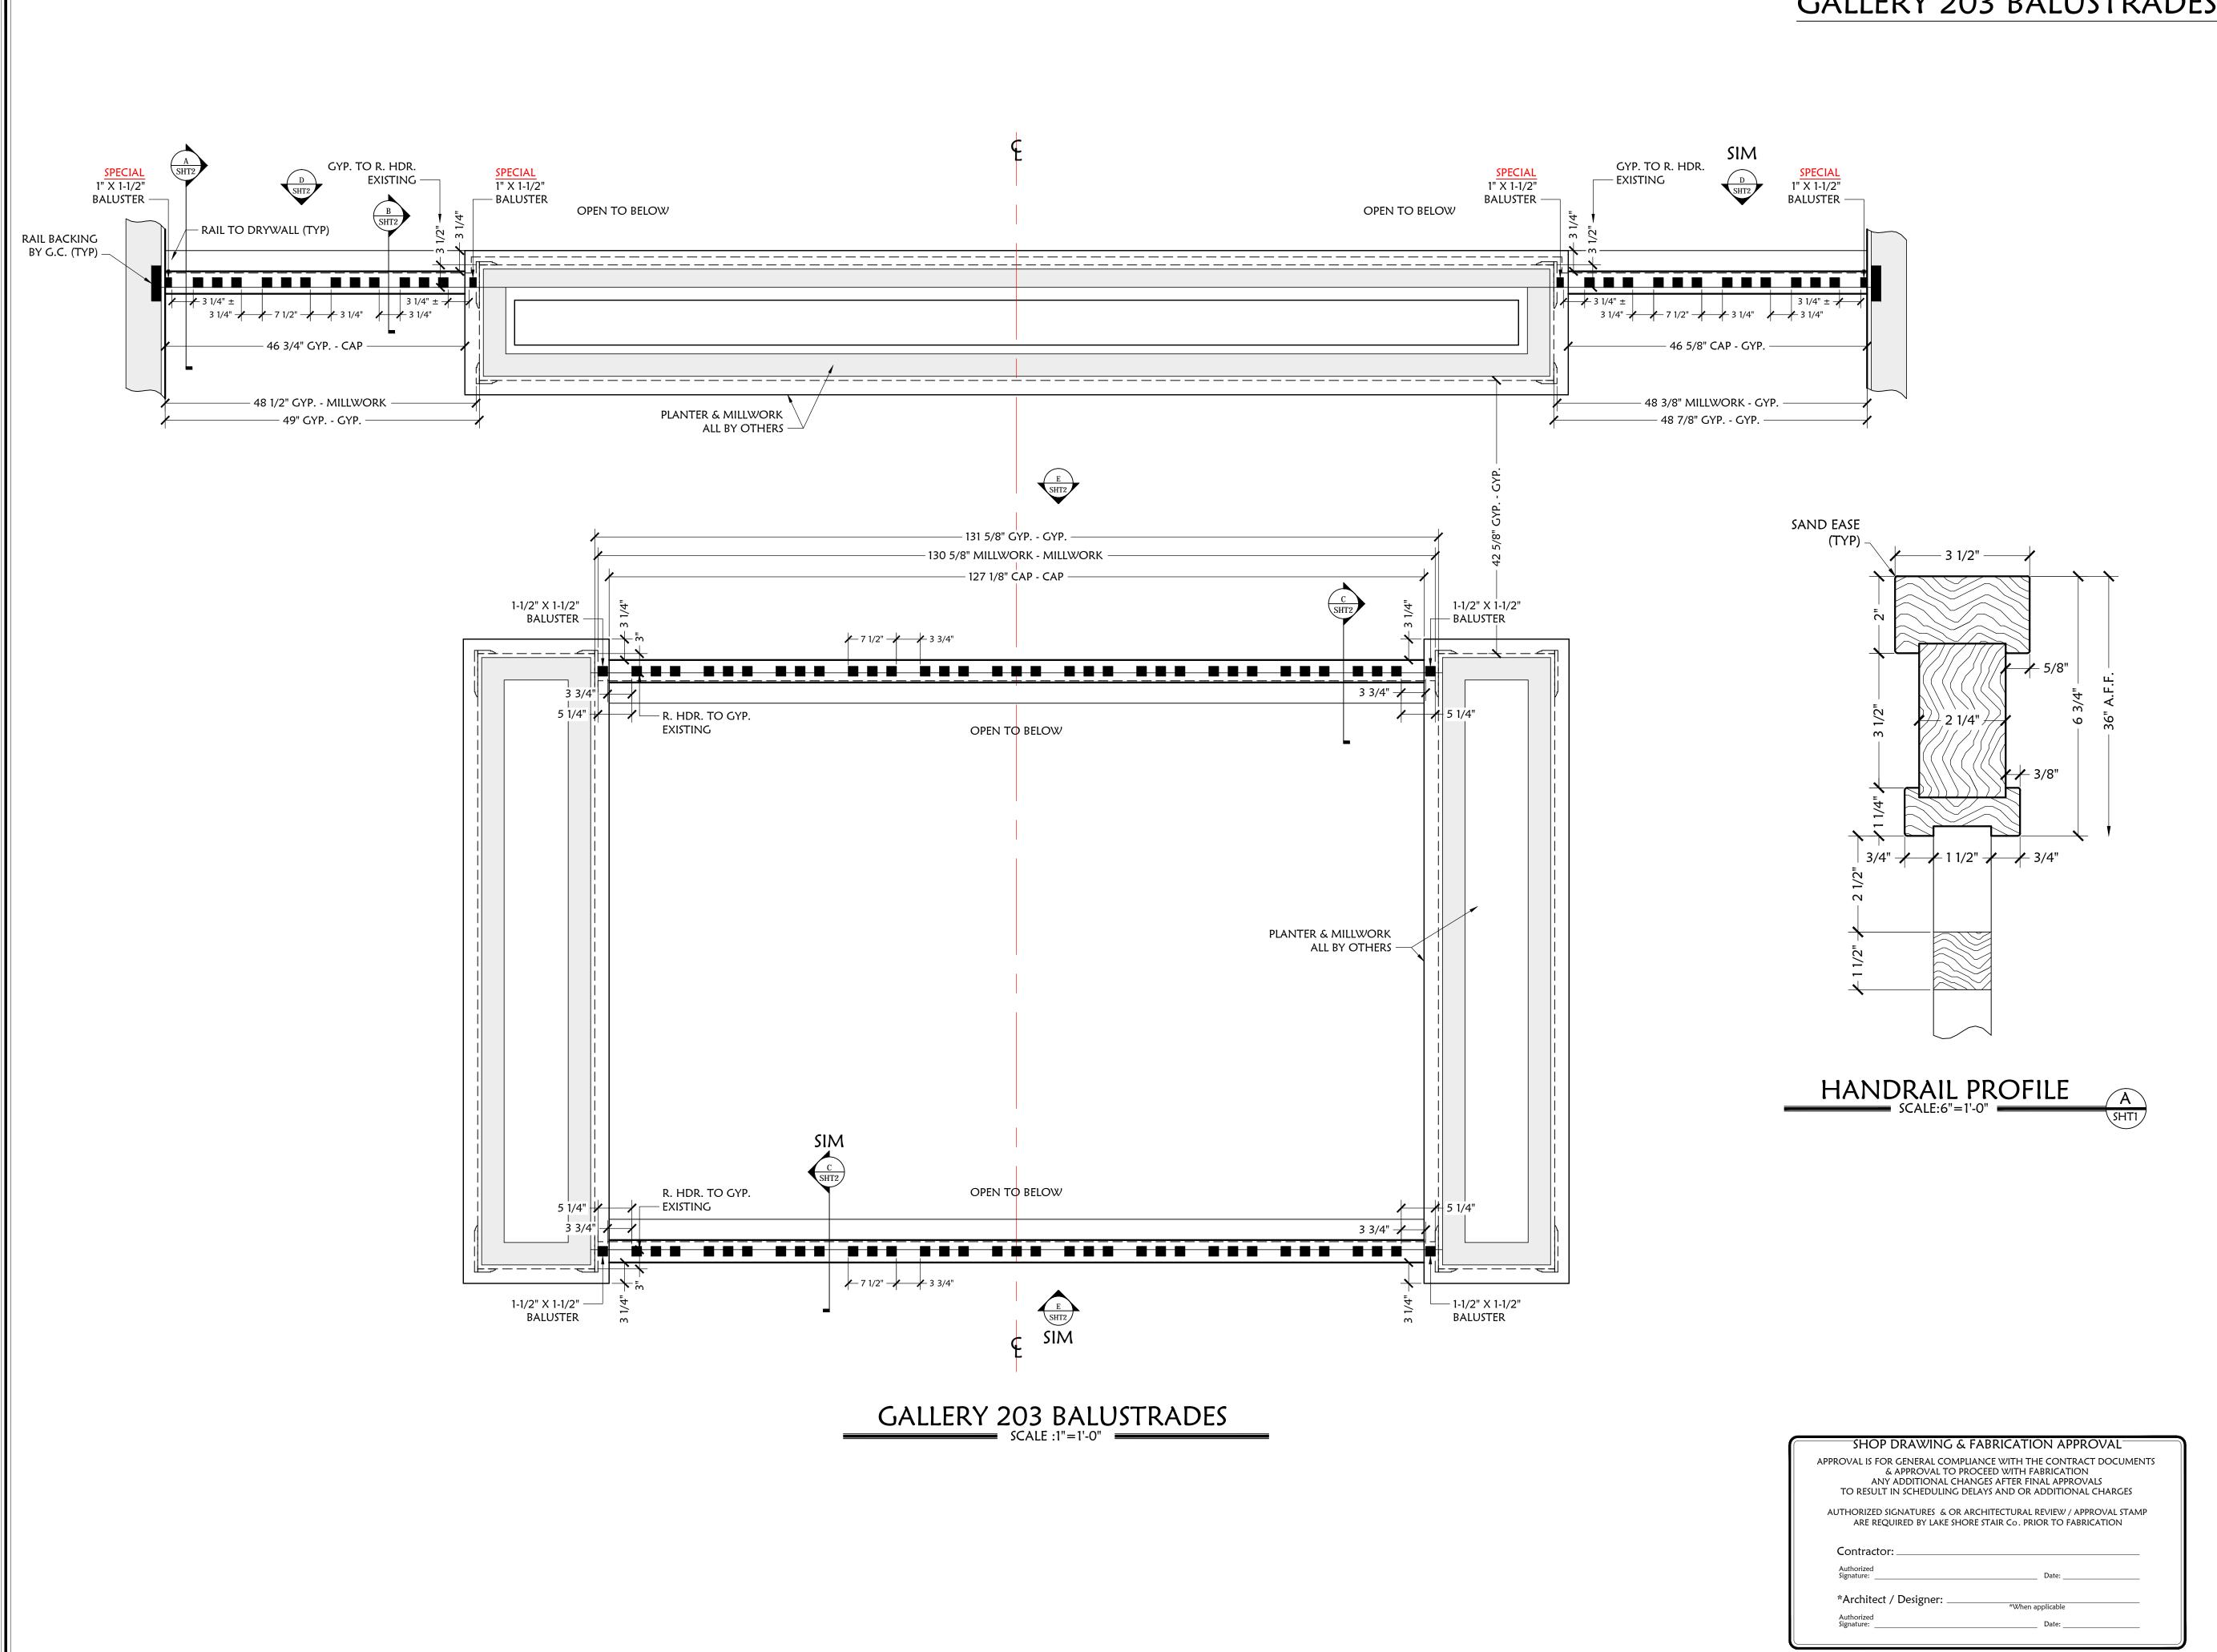

## GALLERY 203 BALUSTRADES

| TREADS: NONE NEWELS: NONE RAILS: QTR'D W.O. STRINGERS: NONE RISERS: NONE BALUSTERS: QTR'D W.O. RAIL BRKTS:  JOB NUMBER  OFFICE  STAIR SHOP  RAIL SHOP  C.N.C SHOP  INSTALLER  ALL QTR'D  WHITE OAK | SEE PLANS & ELEVATIONS  1-1/2" PLAIN SQ. BALUSTER PANELS  SEE PLANS & ELEVATIONS  1-1/2" PLAIN SQ. BALUSTER PANELS  CUSTOM NEWELS  SEE PLANS & DETAILS |
|----------------------------------------------------------------------------------------------------------------------------------------------------------------------------------------------------|--------------------------------------------------------------------------------------------------------------------------------------------------------|
| (SEE PLANS)  SCALE: 6"=1'-0"                                                                                                                                                                       | SCALE: 6"=1'-0"                                                                                                                                        |
| Project Manager: Date:                                                                                                                                                                             | Checked by: Date:                                                                                                                                      |
| Accounting Approval: Date:  Approved for Production: Date:                                                                                                                                         | Checked by: Date:                                                                                                                                      |
| GENERAL                                                                                                                                                                                            | NOTES:                                                                                                                                                 |
| BUILDING CODE:                                                                                                                                                                                     |                                                                                                                                                        |
| INSTALLER NOTE:                                                                                                                                                                                    |                                                                                                                                                        |
|                                                                                                                                                                                                    |                                                                                                                                                        |
| CONTRACTOR:                                                                                                                                                                                        |                                                                                                                                                        |
| CONTRACTOR:                                                                                                                                                                                        | _FAX #:MOBIL #:                                                                                                                                        |
| CONTRACTOR:  CONTACT:                                                                                                                                                                              | FAX #:MOBIL #:                                                                                                                                         |
| CONTRACTOR:  OFFICE #:  CONTACT:  JOB LOCATION:                                                                                                                                                    | _FAX #:<br>_MOBIL #:                                                                                                                                   |
| CONTRACTOR:  OFFICE #:  CONTACT:  JOB LOCATION:  OWNER:  PHONE #:                                                                                                                                  |                                                                                                                                                        |
| CONTRACTOR:  OFFICE #:  CONTACT:  JOB LOCATION:  OWNER:                                                                                                                                            | _FAX #:                                                                                                                                                |
| CONTRACTOR:  OFFICE #:  CONTACT:  JOB LOCATION:  OWNER:  PHONE #:  ARCHITECT:                                                                                                                      | _FAX #:                                                                                                                                                |
| CONTRACTOR:  OFFICE #:  CONTACT:  JOB LOCATION:  OWNER:  PHONE #:  ARCHITECT:  CONTACT/DESIGNER:                                                                                                   | FAX #:                                                                                                                                                 |

## GALLERY 203 BALUSTRADES - 48 1/2" MILLWORK - GYP. -HANDRAIL ASSEMBLY 1 1/2" 1 1/2" INTEGRATES FULLY WITH MILLWORK AT PLANTER 1 1/2" 1 1/2" BALUSTRADE ASSEMBLY — BY LSS CO. BALUSTRADE **ASSEMBLY** ALL MILLWORK — BY LSS CO. BY W.L. 1" X 1-1/2" ALL MILLWORK BY W.L. BALUSTER ON MILLWORK ALL MILLWORK BY W.L. BALUSTRADE ALL MILLWORK **ASSEMBLY** BY W.L. BY LSS CO. -++ EQ ---**∤**⊢EQ → ELEVATION - NORTH BALUSTRADE D 1 1/2" 🗡 EXISTING FACE OF GYP. — EXISTING PLANTER STRUCTURE -- 130 5/8" MILLWORK - MILLWORK HANDRAIL ASSEMBLY -1 1/2" 1 1/2" INTEGRATES FULLY WITH MILLWORK AT PLANTER 1 1/2" 3 1/2" EXISTING existing 1-1/2" X 1-1/2" — BALUSTER HOLD 1/2" ON MILLWORK ALL MILLWORK BY W.L. ALL MILLWORK BY W.L. ALL MILLWORK 3 1/2" BY W.L. – MILLWORK ASSEMBLY AT BALUSTRADE ELEVATION - GALLERY 203 BALUSTRADE SCALE: 1"=1'-0" SCALE: 1"=1'-0" FRAMING/BACKING & BLOCKING ALL BY G.C. <sup>-</sup> FRAMING/BACKING & BLOCKING ALL BY G.C. <sup>—</sup> FRAMING/BACKING —& BLOCKING \_ EXISTING EXISTING ALL BY G.C. LVL HEADER LVL HEADER LVL HEADER 3 7/8" — 3 7/8" — 2 7/8" SECTION DETAIL SCALE:3"=1'-0" SECTION DETAIL SCALE:3"=1'-0" SECTION / ELEVATION DETAIL C SCALE:3"=1'-0" NORTH BALUSTRADE NORTH BALUSTRADE CONTRACTOR: JOB LOCATION: scale: AS SHOWN drawn by: JIM J date: 3-25-19 PROJ MNGR: <u>M.A.T.</u> PROPOSAL #: <u>16234</u> TAG: \_ DRAWING PATH:\_