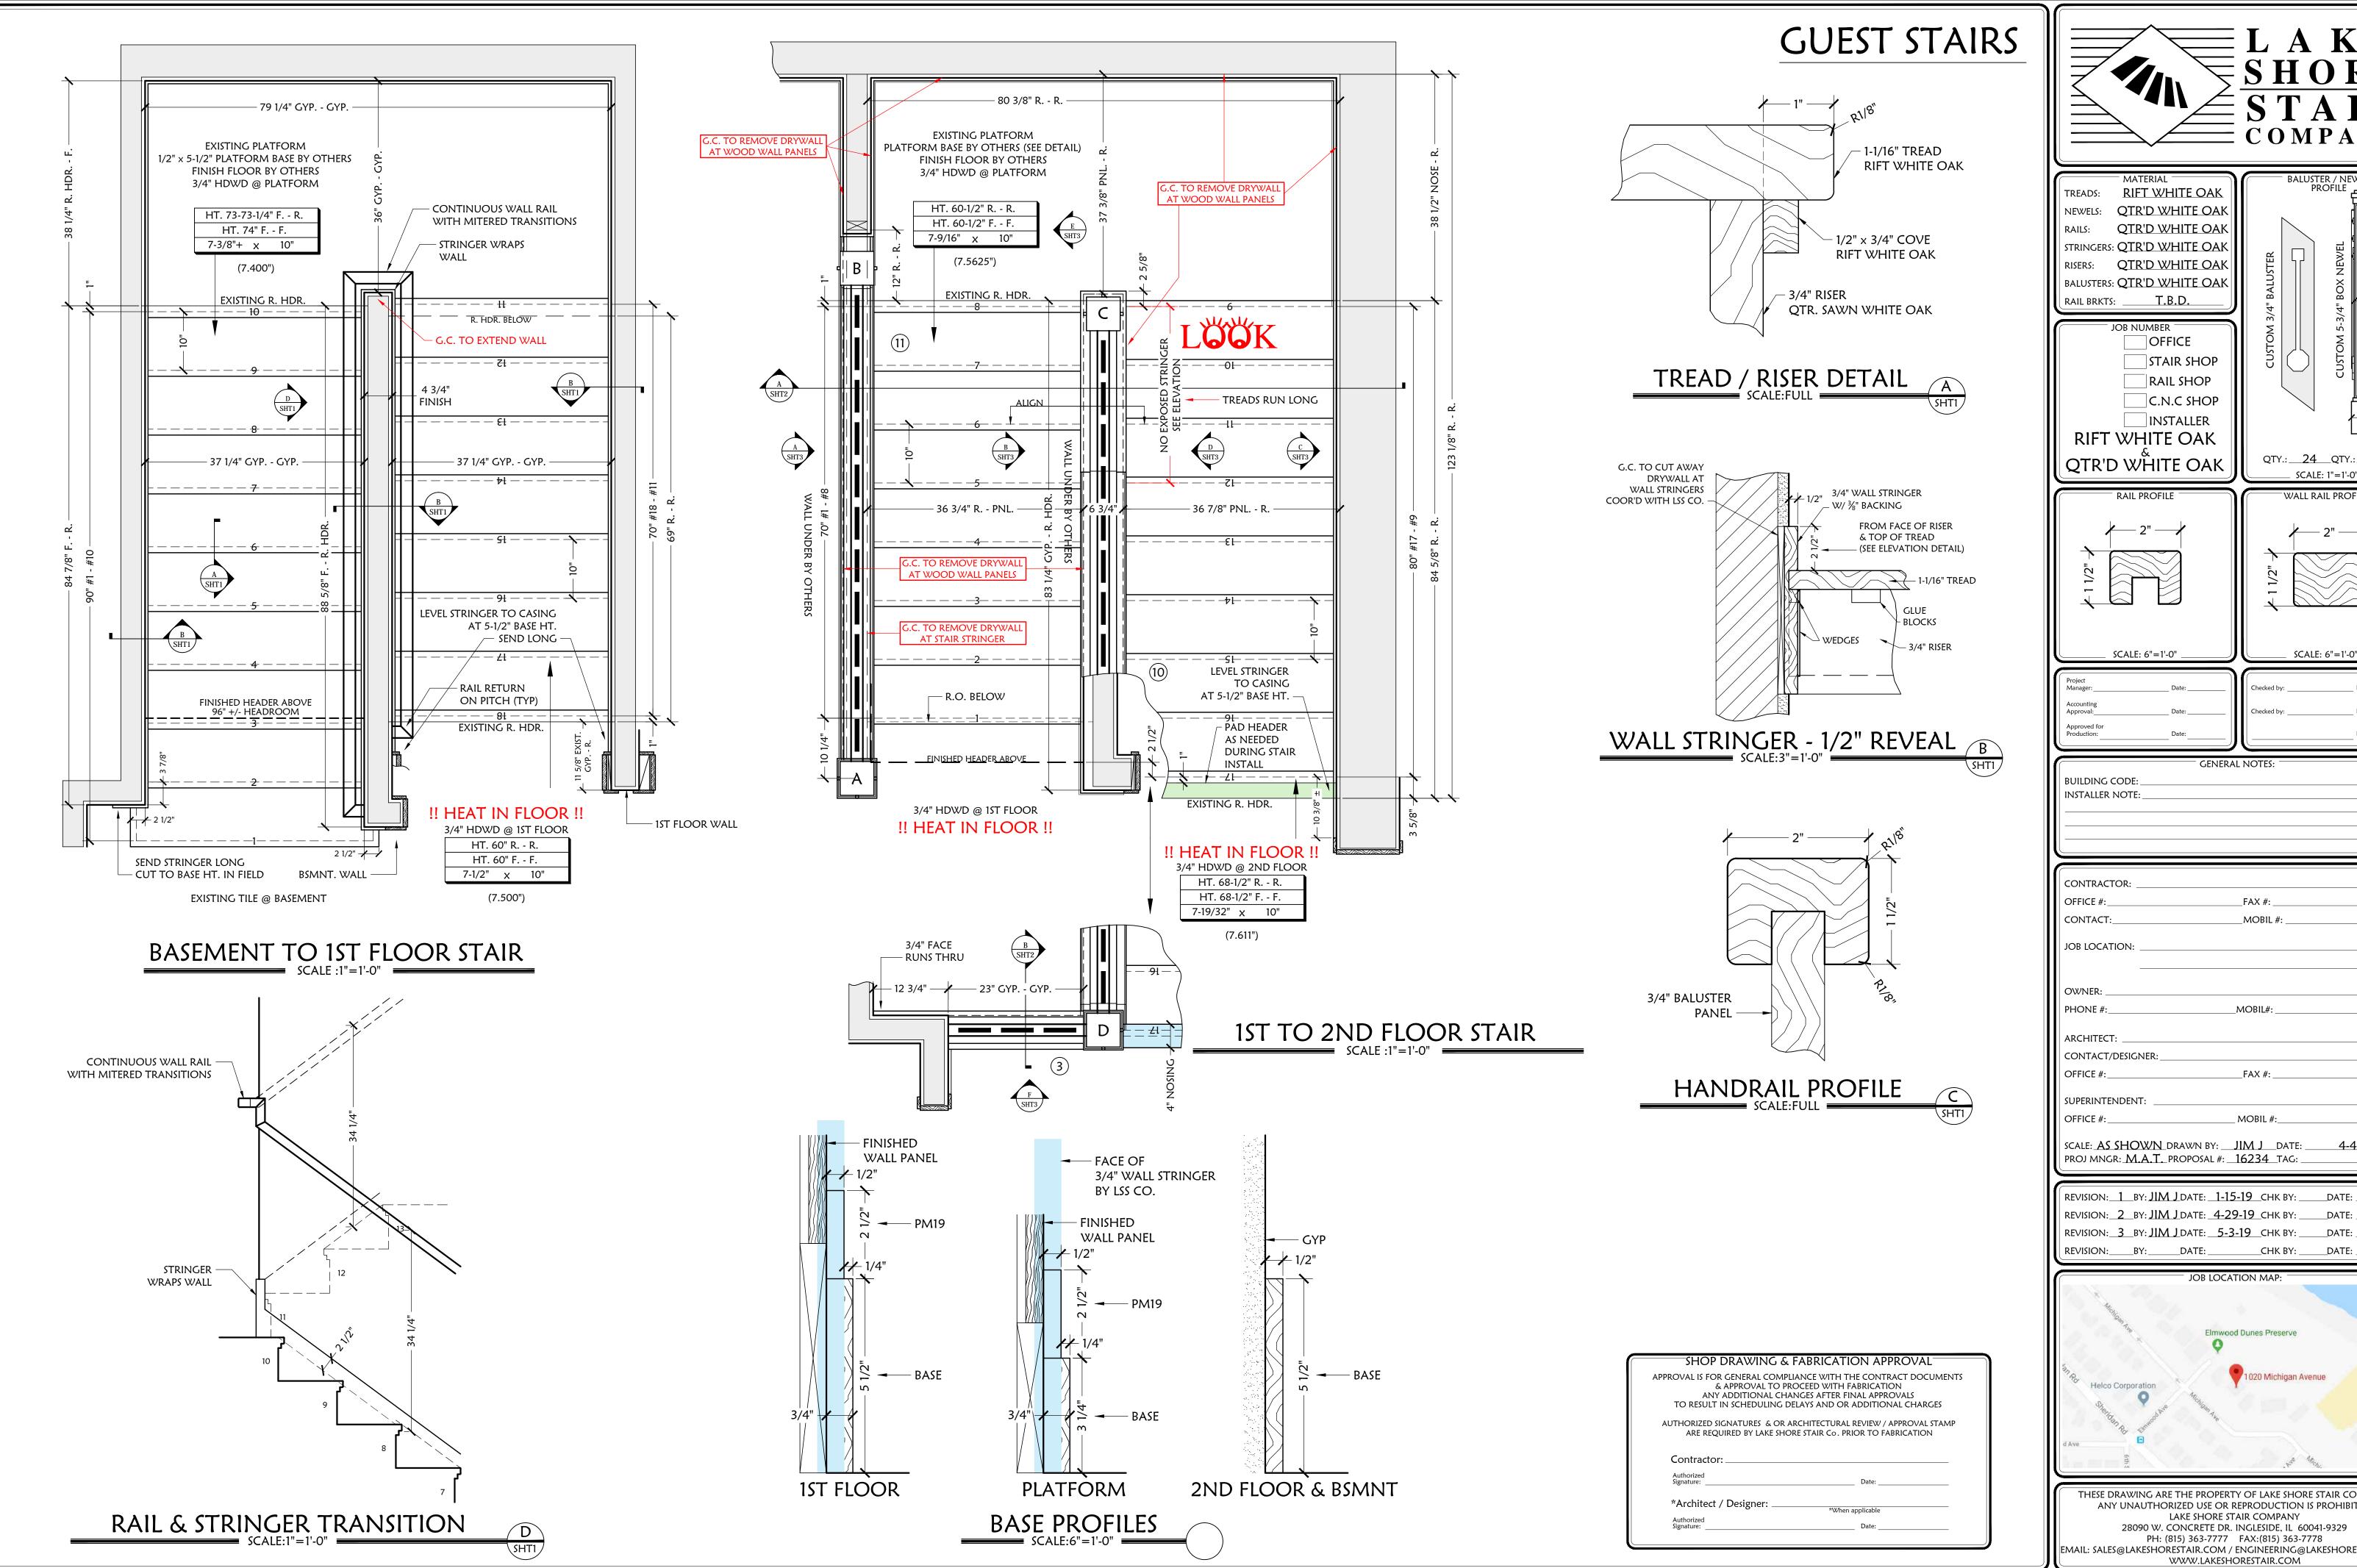

Print Date: 5/21/20 User: James Plot Scale: 1:1

| TREADS: RIFT WHITE OAK NEWELS: QTR'D WHITE OAK RAILS: QTR'D WHITE OAK STRINGERS: QTR'D WHITE OAK RISERS: QTR'D WHITE OAK BALUSTERS: QTR'D WHITE OAK RAIL BRKTS: | CUSTOM 3/4" BALUSTER  CUSTOM 5-3/4" BOX NEWEL |
|-----------------------------------------------------------------------------------------------------------------------------------------------------------------|-----------------------------------------------|
| OFFICE STAIR SHOP RAIL SHOP C.N.C SHOP INSTALLER RIFT WHITE OAK                                                                                                 | 6 3/4"                                        |
| QTR'D WHITE OAK                                                                                                                                                 | QTY.: 24 QTY.: 4  SCALE: 1"=1'-0"             |
| RAIL PROFILE                                                                                                                                                    | WALL RAIL PROFILE                             |
| 2"-                                                                                                                                                             | 2"-                                           |

SCALE: 6"=1'-0" \_

SCALE: 6"=1'-0" \_

| CONTRACTOR:     |                                                            |
|-----------------|------------------------------------------------------------|
|                 | FAX #:                                                     |
| CONTACT:        | MOBIL #:                                                   |
| JOB LOCATION:   |                                                            |
| OWNER:          |                                                            |
| PHONE #:        | MOBIL#:                                                    |
| ARCHITECT:      |                                                            |
|                 |                                                            |
| OFFICE #:       | FAX #:                                                     |
| SUPERINTENDENT: |                                                            |
|                 | MOBIL #:                                                   |
| SCALE: AS SHOWN | DRAWN BY: <b>JIM_J</b> DATE:4-4-18<br>PROPOSAL #:16234TAG: |