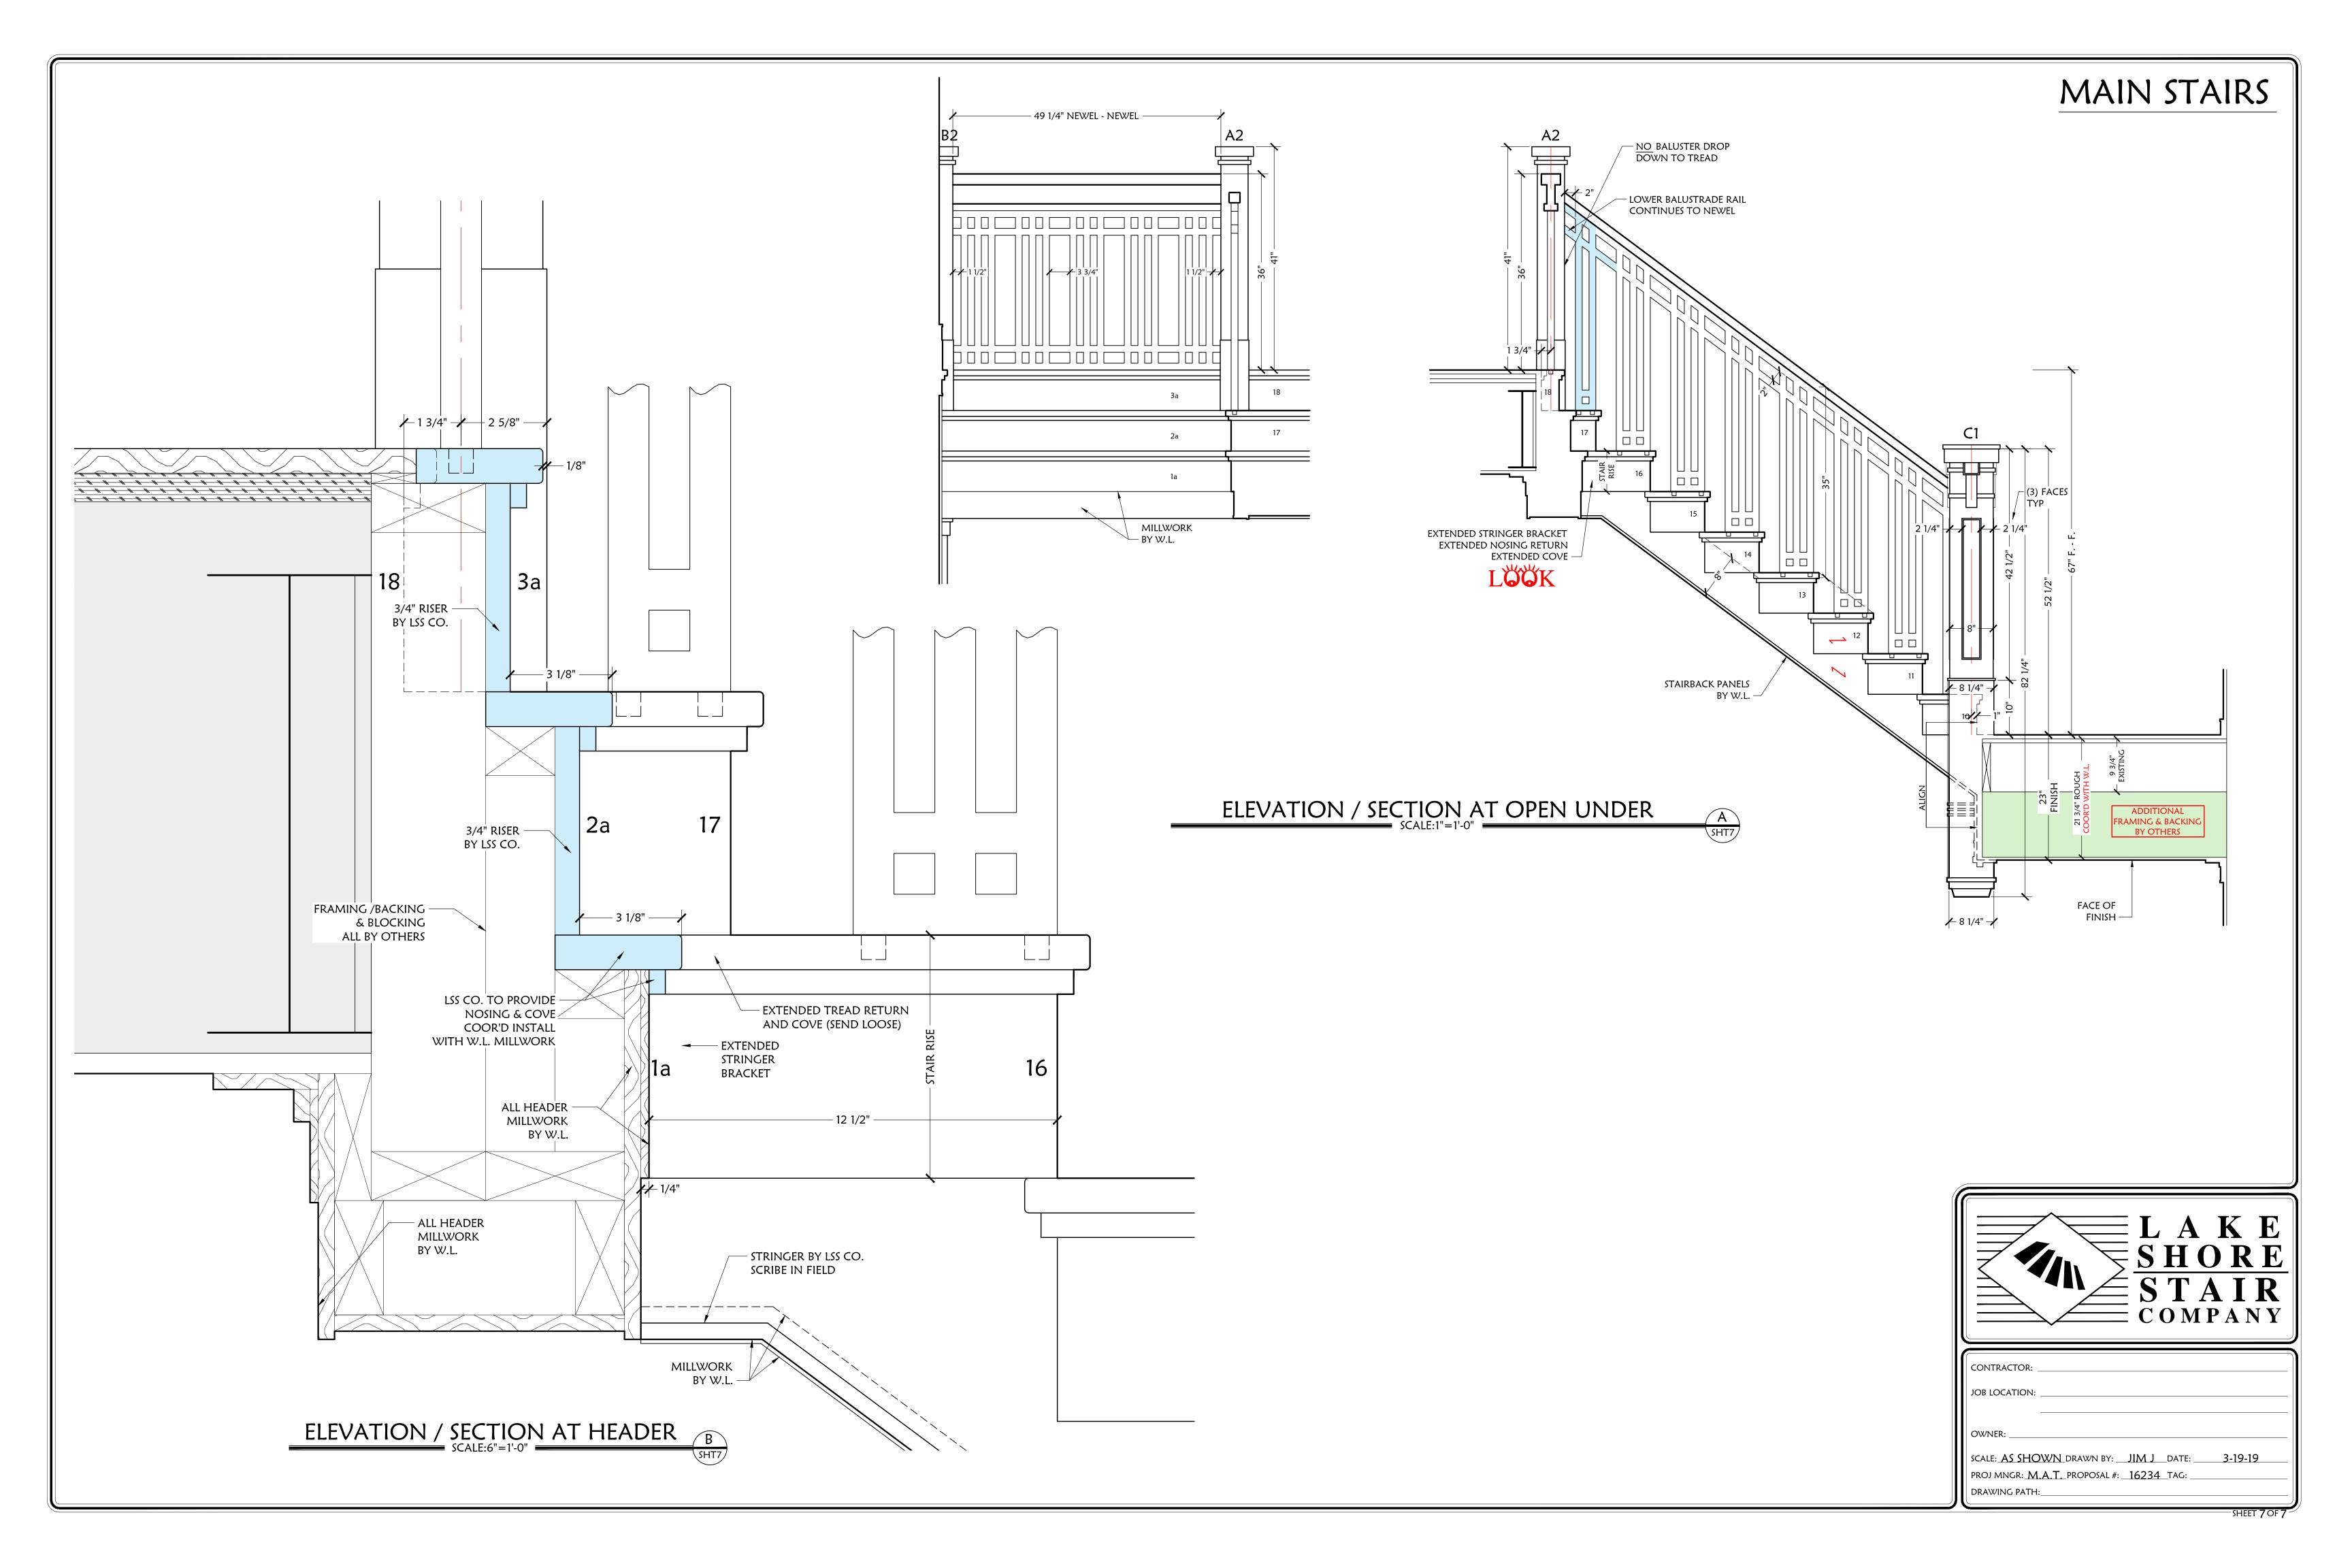

SCALE: 6"=1'-0" \_

SCALE: 6"=1'-0" \_

| CONTRACTOR:     |                                                            |
|-----------------|------------------------------------------------------------|
|                 | FAX #:                                                     |
| CONTACT:        | MOBIL #:                                                   |
| JOB LOCATION:   |                                                            |
| OWNER:          |                                                            |
| PHONE #:        | MOBIL#:                                                    |
| ARCHITECT:      |                                                            |
|                 |                                                            |
| OFFICE #:       | FAX #:                                                     |
| SUPERINTENDENT: |                                                            |
|                 | MOBIL #:                                                   |
| SCALE: AS SHOWN | DRAWN BY: <b>JIM_J</b> DATE:4-4-18<br>PROPOSAL #:16234TAG: |

THESE DRAWING ARE THE PROPERTY OF LAKE SHORE STAIR COMPANY ANY UNAUTHORIZED USE OR REPRODUCTION IS PROHIBITED LAKE SHORE STAIR COMPANY 28090 W. CONCRETE DR. INGLESIDE, IL 60041-9329 PH: (815) 363-7777 FAX:(815) 363-7778 EMAIL: SALES@LAKESHORESTAIR.COM / ENGINEERING@LAKESHORESTAIR.COM WWW.LAKESHORESTAIR.COM